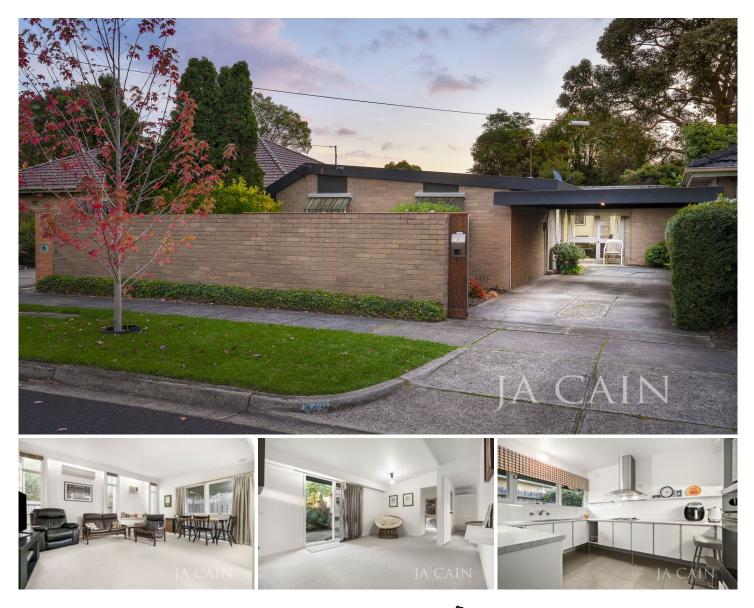

## 2/4 Imperial Avenue Mount Waverley VIC

Boasting its own street frontage to Hillview Avenue is this single level residence that is on its own title with own driveway and no common property or owners corporation. Possessing these characteristics which are supremely hard to find, the low maintenance allotment is secure and private behind high fences and automatic gates.

Meticulously cared for; the well-designed floorplan commences via entrance and living area which flows through to the open plan family room and dining zone. Two generous bedrooms (both with built in robes) are highlighted by master with ensuite. The quality kitchen provides ample cupboard space with separate laundry creating further convenience. Outdoor areas include sizeable front and rear gardens with paved areas for entertaining and storage shed. Split system air conditioning, automatic front gates and carport parking for