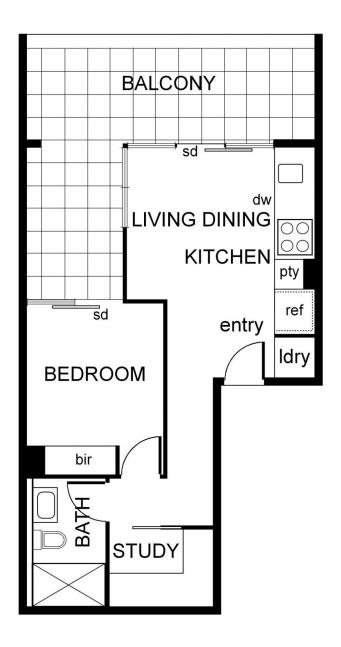

## 106/565 Camberwell Road Camberwell VIC

Situated in leafy Camberwell, this stylish one bedroom apartment is superbly located within close proximity to Camberwell Junction, Fordham Gardens and public transport with trams and Hartwell train station only a short stroll away.

Boasting an abundance of natural light, this modern retreat features a well appointed kitchen neatly integrated into the open plan living, fitted with Miele appliances and stone bench tops, opening onto an expansive private balcony.

The home also comprises a large bedroom with BIRs, additional study or work space with built in shelving and sleek bathroom with large shower and euro laundry.

Additional features include

- Secure basement car park & storage cage

## 106/565 Camberwell Road Camberwell