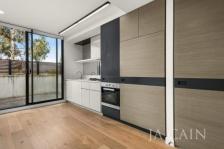

Boasting an abundance of natural light, this modern retreat features a well appointed kitchen neatly integrated into the open plan living, fitted with Miele appliances and stone bench tops, opening onto an expansive private balcony.