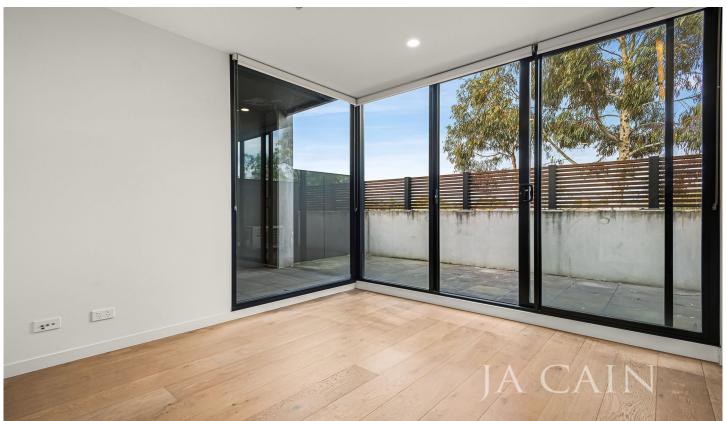

Boasting an abundance of natural light, this modern retreat features a well appointed kitchen neatly integrated into the open plan living, fitted with Miele appliances and stone bench tops, opening onto an expansive private balcony.

The home also comprises a large bedroom with BIRs, additional study or work space with built in shelving and sleek bathroom with large shower and euro laundry.

Additional features include

- Secure basement car park & storage cage