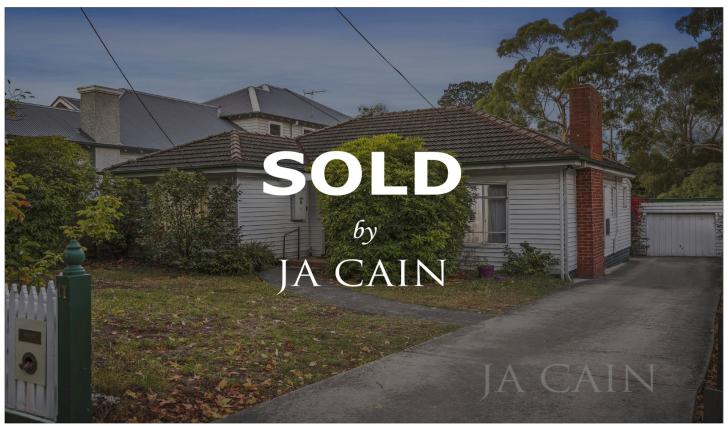

## 17 Hartigan Street Blackburn VIC

Sited on approximately 700sqm and located in one of the premier leafy streets of the suburb, this cherished family home on an extensive allotment possesses a north facing rear whilst backing directly onto parkland - this is supremely rare real estate.

The attractive residence comprises three generous bedrooms, lounge and dining room, kitchen plus adjoining meals and retreat and a main bathroom with separate laundry.

Outdoor areas consist of ample front gardens plus an extensive rear yard which utilises the Cootamundra Walk and Reserve as an extension of your own backyard.