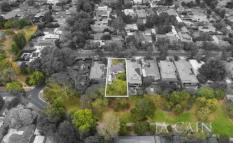

## 17 Hartigan Street Blackburn VIC

Sited on approximately 700sqm and located in one of the premier leafy streets of the suburb, this cherished family home on an extensive allotment possesses a north facing rear whilst backing directly onto parkland - this is supremely rare real estate.

The property possesses the potential for a grand redevelopment of a luxury brand new forever home,

3 📭 1 🖺 1 😭

**Price** : \$ 1,590,000 **Land Size** : 700 sqm

View: https://www.jacain.com.au/sale/vic/east/blac