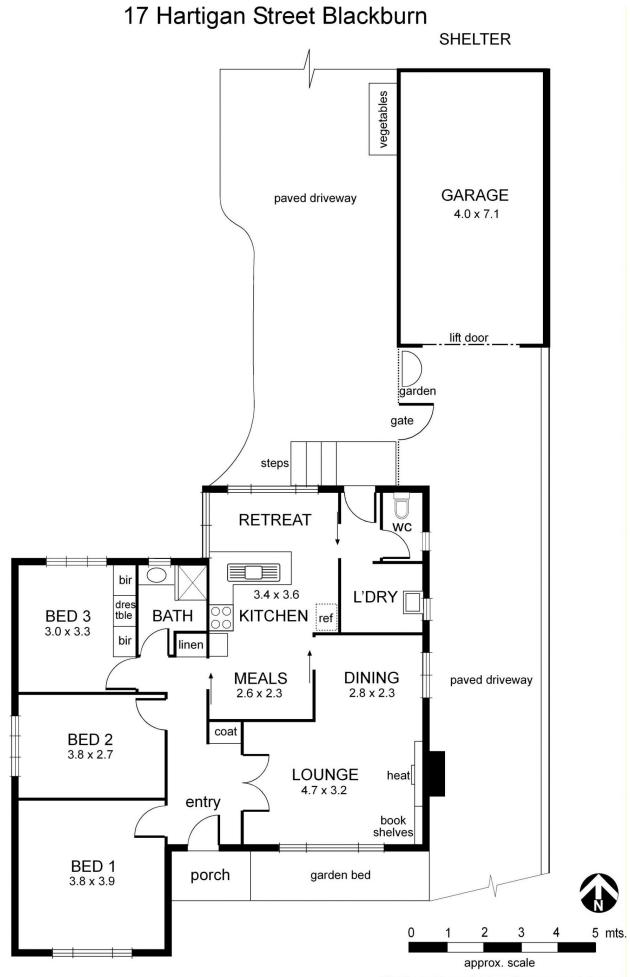

The attractive residence comprises three generous bedrooms, lounge and dining room, kitchen plus adjoining meals and retreat and a main bathroom with separate laundry.

Outdoor areas consist of ample front gardens plus an extensive rear yard which utilises the Cootamundra Walk and Reserve as an extension of your own backyard.

## 17 Hartigan Street Blackburn

HARTIGAN STREET

NB: All possible care is taken with measurements however it should be assumed that they are approximate and are not definitive, and no liability will be accepted for any misinformation.

This plan is a guide only, not a detailed specification