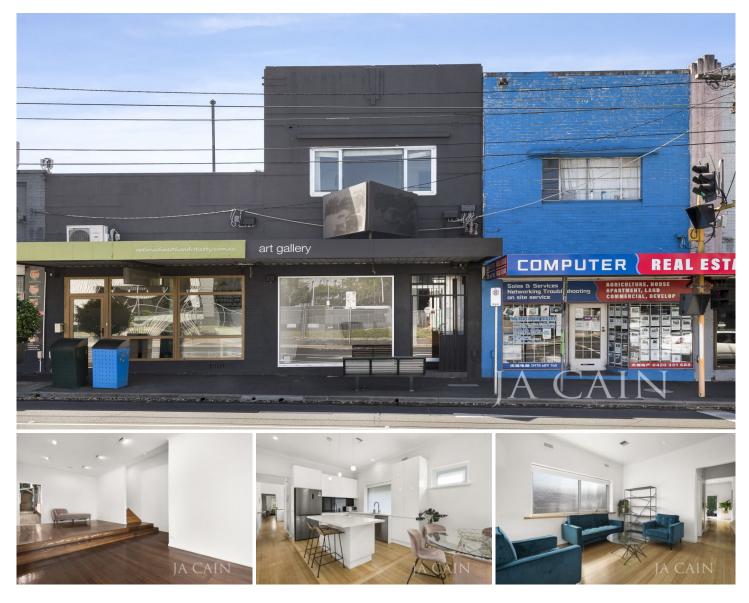

## 1141 Toorak Road Camberwell VIC

\*\*\*\*UNDER APPLICATION\*\*\*\*Situated in an outstanding position facing Toorak Road, this shop front and dwelling offers exposure and convenience. Walk to Leo's Supermarket, Hartwell train station, Toorak Road tram, cafes, shops and more.

The superb property comprises of a fantastic shop front with quality flooring and great street exposure, as well as a renovated dwelling consisting of 3 bedrooms, 2 bathrooms, 2 kitchens as well as an automatic garage for 4 cars and much more space for storage

? Ground floor shop front with Toorak Road exposure ? Upstairs dwelling comprising kitchen/ meals area with dishwasher & stone benchtops, two bedrooms, bathroom and outdoor area

Price Building Size : 222 sqm View