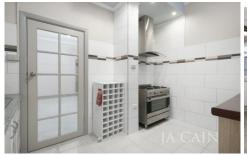

## Comprises:

- \* 4 bedrooms comprised with built in robes
- \* 2 study/TV rooms
- \* Living/dining
- \* Main bathroom with shower
- \* Functional kitchen with gas cooking
- \* Split system heating/air conditioning throughout
- \* Separate laundry
- \* 1 secure car space