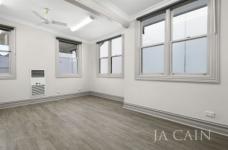

## Comprises:

- \* 4 bedrooms comprised with built in robes
- \* 2 study/TV rooms
- \* Living/dining
- \* Main bathroom with shower
- \* Functional kitchen with gas cooking
- \* Split system heating/air conditioning throughout
- \* Separate laundry
- \* 1 secure car space