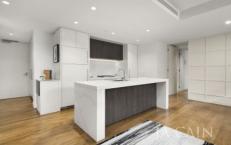

The high-end Miele kitchen is surrounded by extensive use of stone with waterfall benches, soft-closing drawers and ambient lighting creating an ideal culinary experience.

2 🕒 2 📛 2 🖨

**View :** https://www.jacain.com.au/sale/vic/east/camberw ell/residential/apartment/7915296