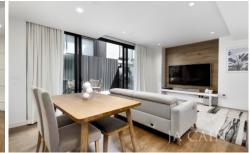

Highlighting the property is the effortless combination of indoor/outdoor living which is emphasised by high ceilings, open areas and private surrounds to suit every occasion.

Adorned with quality flooring, the entrance hallway leads to the open plan living and dining zones that possess an abundance of natural sunlight through floor to ceiling windows which open through double doors to the oversized private decked courtyard.