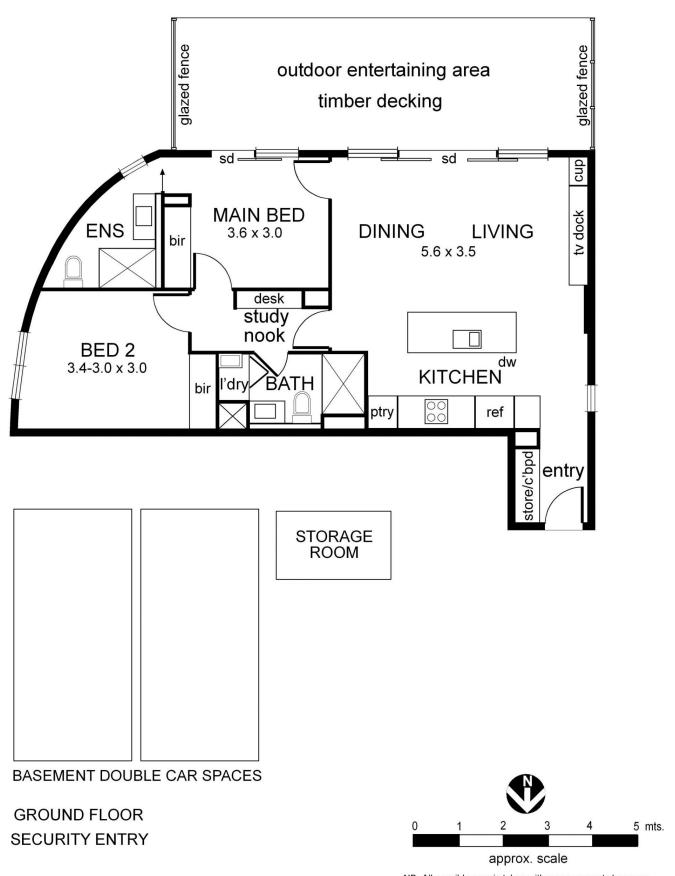

## G05/585 Burke Road Camberwell VIC

Perfectly positioned on the desired ground floor, this stunning as new luxury residence showcases first-class fittings and finishes across an expansive single level floorplan.

Highlighting the property is the effortless combination of indoor/outdoor living which is emphasised by high ceilings, open areas and private surrounds to suit every occasion.

Adorned with quality flooring, the entrance hallway leads to the open plan living and dining zones that possess an abundance of natural sunlight through floor to ceiling windows which open through double doors to the oversized private decked courtyard.

The high-end Miele kitchen is surrounded by extensive use of stone with waterfall benches, soft-closing drawers and ambient lighting creating an ideal culinary experience.

2 🕒 2 📛 2 🖨

**View :** https://www.jacain.com.au/sale/vic/east/camberw ell/residential/apartment/7915296

## G05/585 Burke Road Camberwell

NB: All possible care is taken with measurements however it should be assumed that they are approximate and are not definitive, and no liability will be accepted for any misinformation.