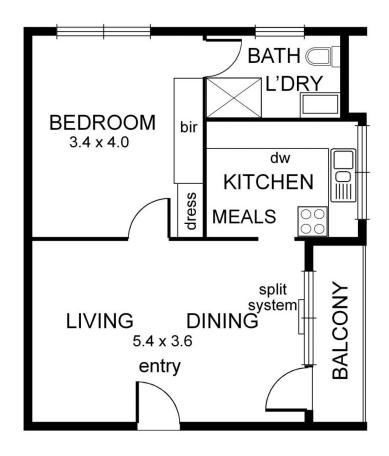

A simple walk to Camberwell Junction to enjoy shopping, cafes, restaurants, Rivoli cinema and much more plus only moments to parklands, schools and public transport for further accessibility.

The sizeable floorplan offers large double bedroom with huge built in robe which is serviced by modernised ensuite bathroom that includes laundry facilities.

Superbly updated kitchen is accompanied by lounge and dining room (plus split system air conditioning) which faces favourably to the north and opens onto private terrace which overlooks established gardens and trees.

## 2/332 Riversdale Road Hawthorn East

**CAR SPACE** 

(not in position)

NB: All possible care is taken with measurements however it should be assumed that they are approximate and are not definitive, and no liability will be accepted for any misinformation.

This plan is a guide only, not a detailed specification