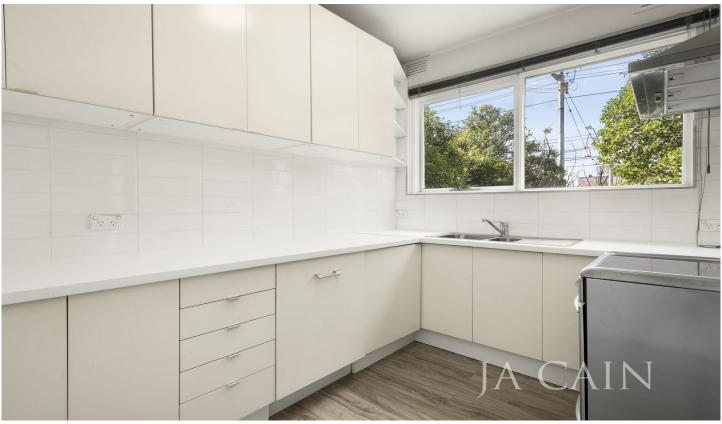

Superbly updated kitchen is accompanied by lounge and dining room (plus split system air conditioning) which faces favourably to the north and opens onto private terrace which overlooks established gardens and trees.