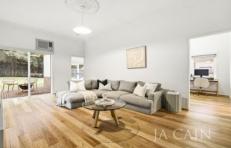

Desired period detail such as decorative high ceilings, picture rails and quality floorboards adorn the bright interior which commences through entrance foyer that leads to spacious formal lounge and adjoining dining room (OFP) that complement each other perfectly. The highly functional kitchen has been renovated with quality appliances and is open plan with the casual meals area and oversized family room which flows perfectly out to the rear.