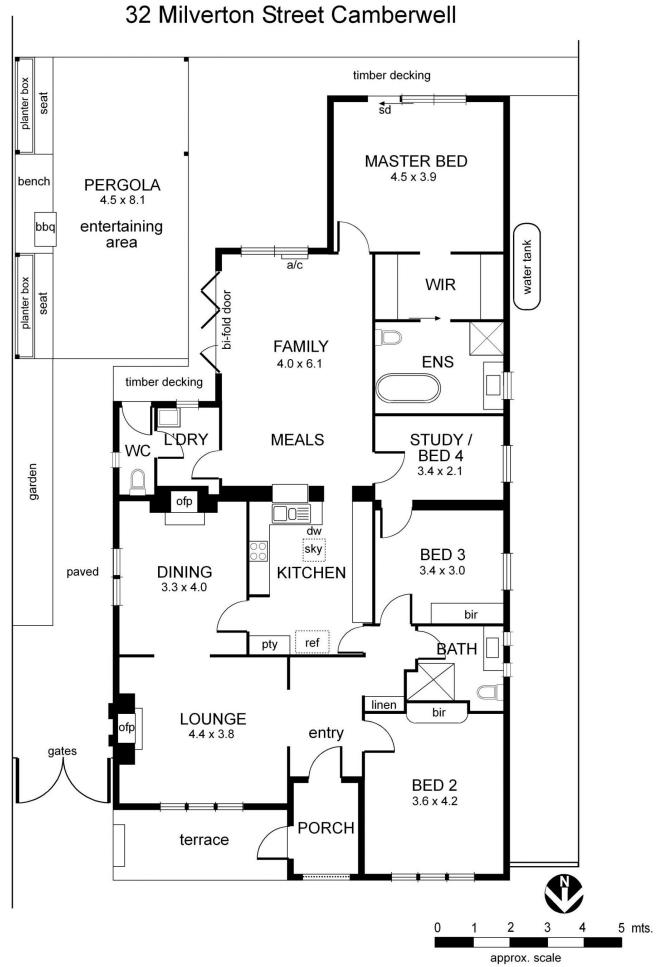

Desired period detail such as decorative high ceilings, picture rails and quality floorboards adorn the bright interior which commences through entrance foyer that leads to spacious formal lounge and adjoining dining room (OFP) that complement each other perfectly. The highly functional kitchen has been renovated with quality appliances and is open plan with the casual meals area and oversized family room which flows perfectly out to the rear.

The well-designed bedding accommodation has been zoned with master domain situated to the rear that includes walk-in-robes and full ensuite bathroom plus three further

4 🕒 2 📛 2 🖨

Land Size: 696 sqm

View: https://www.jacain.com.au/sale/vic/east/cam

This plan is a guide only, not a detailed specification

## 32 Milverton Street Camberwell