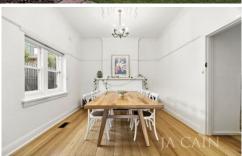

Desired period detail such as decorative high ceilings, picture rails and quality floorboards adorn the bright interior which commences through entrance foyer that leads to spacious formal lounge and adjoining dining room (OFP) that complement each other perfectly. The highly functional kitchen has been renovated with quality appliances and is open plan with the casual meals area and oversized family room which flows perfectly out to the rear.