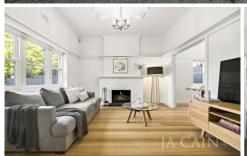

Desired period detail such as decorative high ceilings, picture rails and quality floorboards adorn the bright interior which commences through entrance foyer that leads to spacious formal lounge and adjoining dining room (OFP) that complement each other perfectly. The highly functional kitchen has been renovated with quality appliances and is open plan with the casual meals area and oversized family room which flows perfectly out to the rear.