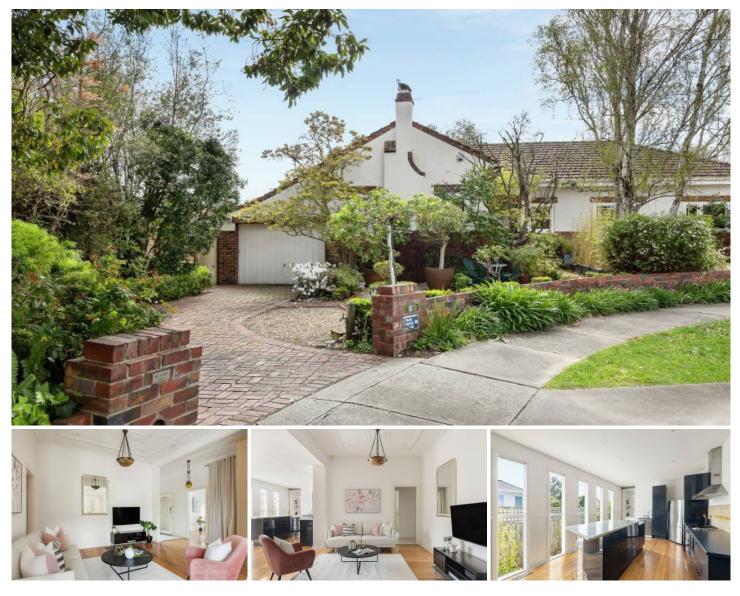

## 2 Ranelagh Court Glen Iris VIC

\*\*\*UNDER APPLICATION\*\*\* Situated in a tranquil cul de sac just moments from Hartwell Village, this renovated, 1930s Art Deco classic has been updated superbly and presents three bedrooms in a delightful position near cafes, shops, dining and city-bound transportation.

## Comprises-

-open-plan kitchen / dining / living filled with natural light with a dynamic, contemporary design edge, as an angular stone-topped island bench is complemented by a Blanco oven / cooktop and a SMEG dishwasher.

- three bedrooms, one with ensuite
- -2 bathrooms
- large laundry
- sunny & private outdoor living with manicured gardens -second living/lounge area