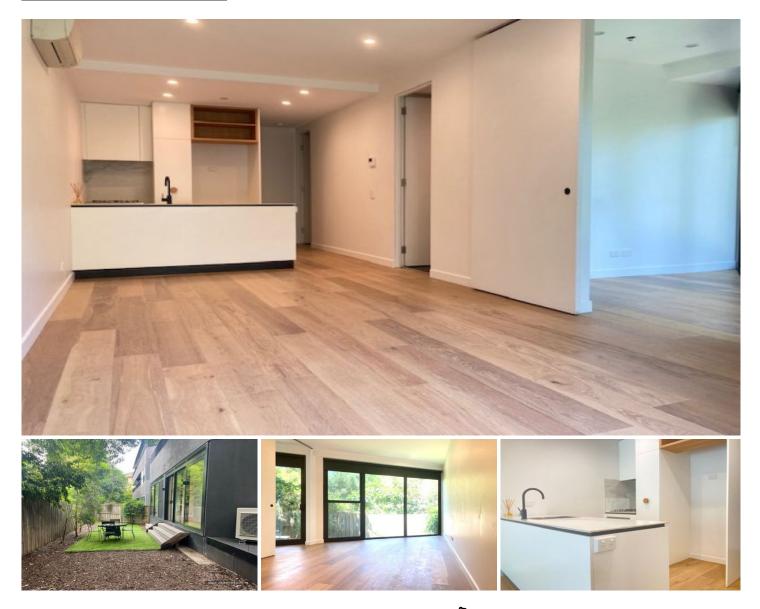

## LG05/204-206 Lower Heidelberg Road Ivanhoe East VIC

\*\*\* UNDER APPLICATION\*\*\* Occupying the desired rear ground level position of this stunning as new complex, this as new 1 bedroom plus study unit has the rare bonus of an expansive outdoor entertaining deck with surrounding lush courtyard.

Quality fittings and finishes throughout are enhanced with an abundance of natural light and ample space. The floorplan comprises; entrance hall, large bedroom with built in robes, main bathroom, euro laundry and a fantastic kitchen and open living area. The living zones overlook the delightful courtyard and there is an added bonus of a separate study nook. Secure basement parking and storage cage included.