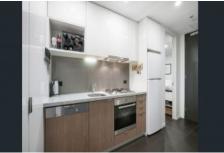

Boasting northerly aspects, the residence features a spacious open plan living and dining area opening onto a north facing balcony with an abundance of natural light. The sleek adjoining kitchen features stone benchtops and Miele appliances including dishwasher. Also comprising bedroom with built in mirrored robes, sparkling bathroom and euro laundry.