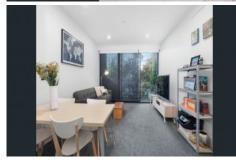

Boasting northerly aspects, the residence features a spacious open plan living and dining area opening onto a north facing balcony with an abundance of natural light. The sleek adjoining kitchen features stone benchtops and Miele appliances including dishwasher. Also comprising bedroom with built in mirrored robes, sparkling bathroom and euro laundry.