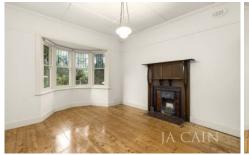

Possessing extensive period detail, the residence is sited on a deep allotment of approximately 696sqm with expansive front gardens and a coveted north facing rear.

Adorned with high decorative ceilings, leadlight windows and Baltic pine flooring, the plan commences through entrance hallway which opens into the formal lounge and over the foyer is the main bedroom with fire place and alluring bay window. Three further bedrooms (robes in one) and two separate bathroom plus additional laundry provide plenty of accommodation.