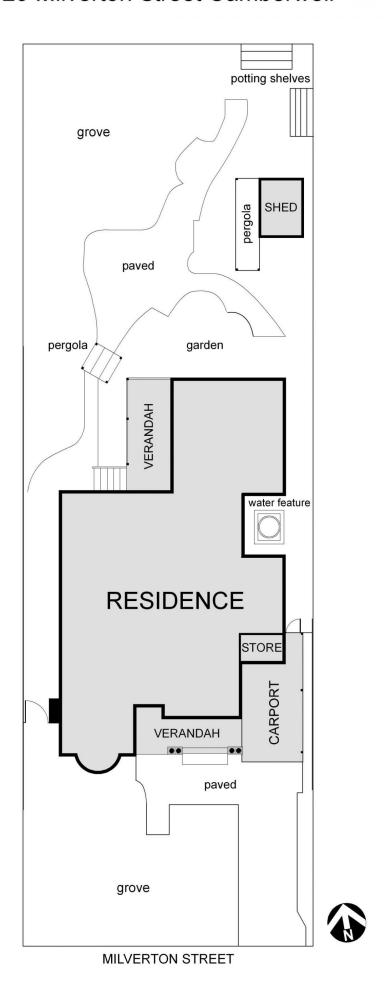

Possessing extensive period detail, the residence is sited on a deep allotment of approximately 696sqm with expansive front gardens and a coveted north facing rear.

Adorned with high decorative ceilings, leadlight windows and Baltic pine flooring, the plan commences through entrance hallway which opens into the formal lounge and over the foyer is the main bedroom with fire place and alluring bay window. Three further bedrooms (robes in one) and two separate bathroom plus additional laundry provide plenty of accommodation.

## 29 Milverton Street Camberwell

NB: All possible care is taken with measurements however it should be assumed that they are approximate and are not definitive, and no liability will be accepted for any misinformation.

This plan is a guide only, not a detailed specification