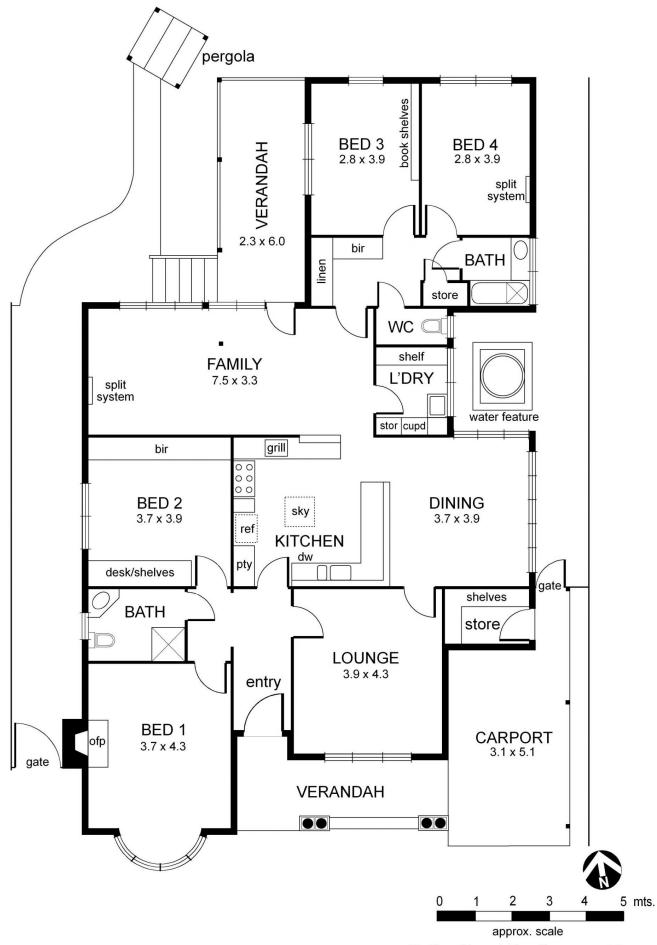

Possessing extensive period detail, the residence is sited on a deep allotment of approximately 696sqm with expansive front gardens and a coveted north facing rear.

Adorned with high decorative ceilings, leadlight windows and Baltic pine flooring, the plan commences through entrance hallway which opens into the formal lounge and over the foyer is the main bedroom with fire place and alluring bay window. Three further bedrooms (robes in one) and two separate bathroom plus additional laundry provide plenty of accommodation.

The gourmet kitchen offers ample bench and cupboard

4 🕒 2 📛 2 🖨

Land Size: 696 sqm

View: https://www.jacain.com.au/sale/vic/east/cam

berwell/residential/house/7838833

Chris Cain 03 9805 2900

Bryan Cain 03 9805 2900

## 29 Milverton Street Camberwell

NB: All possible care is taken with measurements however it should be assumed that they are approximate and are not definitive, and no liability will be accepted for any misinformation.

This plan is a guide only, not a detailed specification