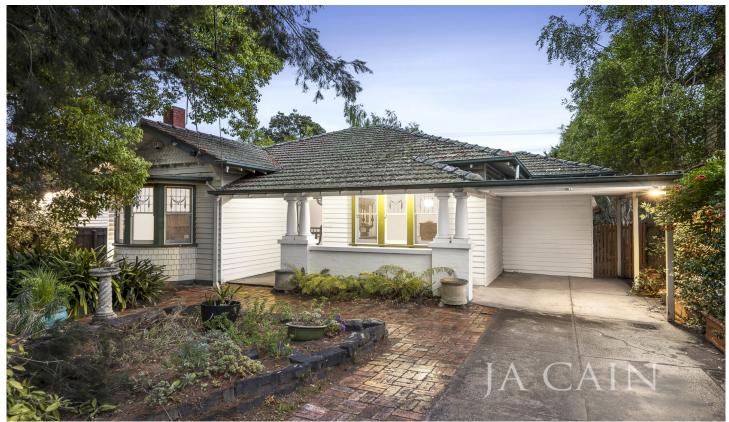

## 29 Milverton Street Camberwell VIC

Upholding the immensely desired attributes of a select era, this attractive Californian Bungalow is located in one of the premier streets of Camberwell and has been cherished by the same family for decades.

Possessing extensive period detail, the residence is sited on a deep allotment of approximately 696sqm with expansive front gardens and a coveted north facing rear.

Adorned with high decorative ceilings, leadlight windows and Baltic pine flooring, the plan commences through entrance hallway which opens into the formal lounge and over the foyer is the main bedroom with fire place and alluring bay window. Three further bedrooms (robes in one) and two separate bathroom plus additional laundry provide plenty of accommodation.