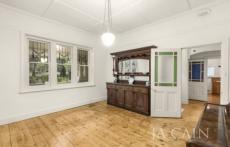

Possessing extensive period detail, the residence is sited on a deep allotment of approximately 696sqm with expansive front gardens and a coveted north facing rear.

Adorned with high decorative ceilings, leadlight windows and Baltic pine flooring, the plan commences through entrance hallway which opens into the formal lounge and over the foyer is the main bedroom with fire place and alluring bay window. Three further bedrooms (robes in one) and two separate bathroom plus additional laundry provide plenty of accommodation.