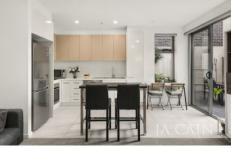

Ensuring optimal privacy, the northern aspect produces a light filled interior which is adorned with quality flooring that commences upon entry and leads to the open plan living and dining room which flows perfectly to the courtyard. Adjoining the living zones is the elegant kitchen which features stone bench tops, stylish colour schemes and high-end appliances.