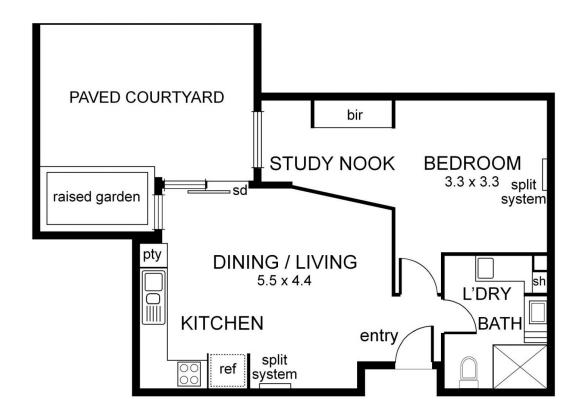

## G08/315 High Street Ashburton VIC

Desirably sited on the ground floor towards the rear of a quality boutique complex, this stunning modern residence possesses rare attributes across an oversized floorplan.

Ensuring optimal privacy, the northern aspect produces a light filled interior which is adorned with quality flooring that commences upon entry and leads to the open plan living and dining room which flows perfectly to the courtyard. Adjoining the living zones is the elegant kitchen which features stone bench tops, stylish colour schemes and high-end appliances.

The main bedroom with built in robe is adjoined by study nook with views to the courtyard. Bathroom and laundry complete the internal picture.

A highlight of the property is the supremely rare and large

## G08/315 High Street Ashburton

NB: all possible care is taken with measurements however it should be assumed that they are approximations and are not definitive