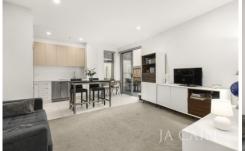

Ensuring optimal privacy, the northern aspect produces a light filled interior which is adorned with quality flooring that commences upon entry and leads to the open plan living and dining room which flows perfectly to the courtyard. Adjoining the living zones is the elegant kitchen which features stone bench tops, stylish colour schemes and high-end appliances.