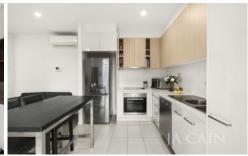

Ensuring optimal privacy, the northern aspect produces a light filled interior which is adorned with quality flooring that commences upon entry and leads to the open plan living and dining room which flows perfectly to the courtyard. Adjoining the living zones is the elegant kitchen which features stone bench tops, stylish colour schemes and high-end appliances.