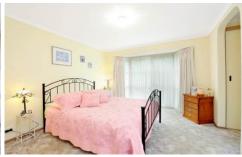

## Comprises:

- -entrance hall
- -spacious and light lounge/dining with A/C unit
- -3 bedrooms (B.I.R.) main with bay window, ensuite & W.I.R
- -open plan kitchen with meals and family room
- -bathroom with separate toilet