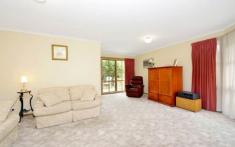

## Comprises:

- -entrance hall
- -spacious and light lounge/dining with A/C unit
- -3 bedrooms (B.I.R.) main with bay window, ensuite & W.I.R
- -open plan kitchen with meals and family room
- -bathroom with separate toilet