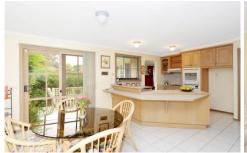

## Comprises:

- -entrance hall
- -spacious and light lounge/dining with A/C unit
- -3 bedrooms (B.I.R.) main with bay window, ensuite & W.I.R
- -open plan kitchen with meals and family room
- -bathroom with separate toilet