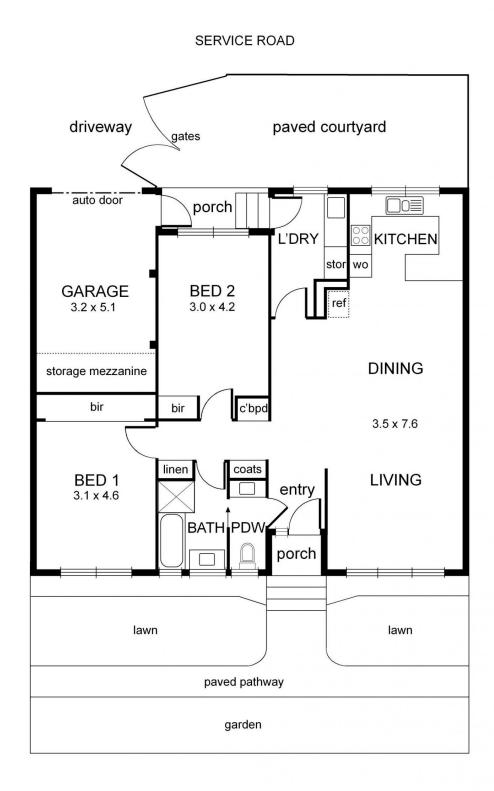

## 3/43 Clifton Road Hawthorn East VIC

Impressive from the outset with its large rooms throughout, the property is further enhanced by an abundance of natural light, plenty of storage and quality finishes.

Huge open plan living/dining/kitchen is perfect for entertaining, two extremely spacious bedrooms with built in robes and modern central bathroom with shower and bath and separate two-way powder room and large laundry with rear courtyard access and automatic garage complete this impressive and expansive floorplan.

## 3/43 Clifton Road Hawthorn East

NB: All possible care is taken with measurements however it should be assumed that they are approximate and are not definitive, and no liability will be accepted for any misinformation.

This plan is a guide only, not a detailed specification