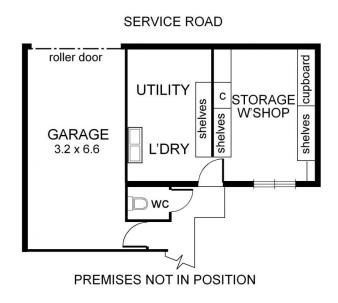

Outdoor areas include garage, workshop and utility room which all can be accessed via the service road to the rear.

An immense opportunity to obtain a prestigious home and

### 50 Auburn Parade Hawthorn East

NB: All possible care is taken with measurements however it should be assumed that they are approximate and are not definitive, and no liability will be accepted for any misinformation.

This plan is a guide only, not a detailed specification

## 50 Auburn Parade Hawthorn East

SERVICE ROAD