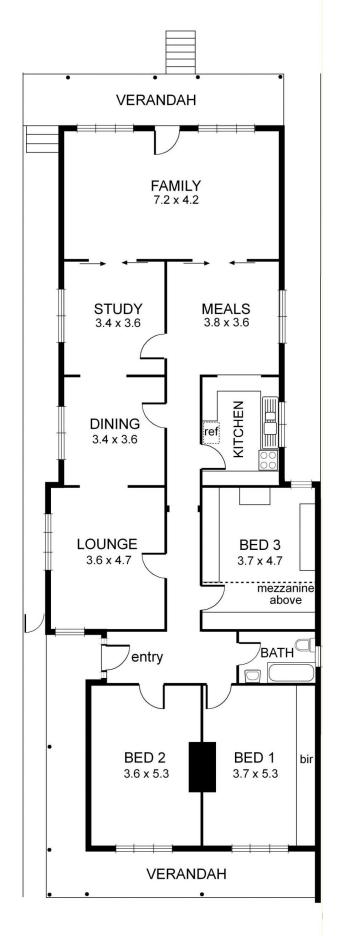

A façade full of charm is on show with tuck pointed brickwork, metal fretwork and decorative archways introducing the high ceilings to the original section of the property.

Three bedrooms and numerous rooms follow to provide options for living, dining, study and relaxed family spaces whilst including kitchen and bathroom.

### 50 Auburn Parade Hawthorn East

NB: All possible care is taken with measurements however it should be assumed that they are approximate and are not definitive, and no liability will be accepted for any misinformation.

This plan is a guide only, not a detailed specification