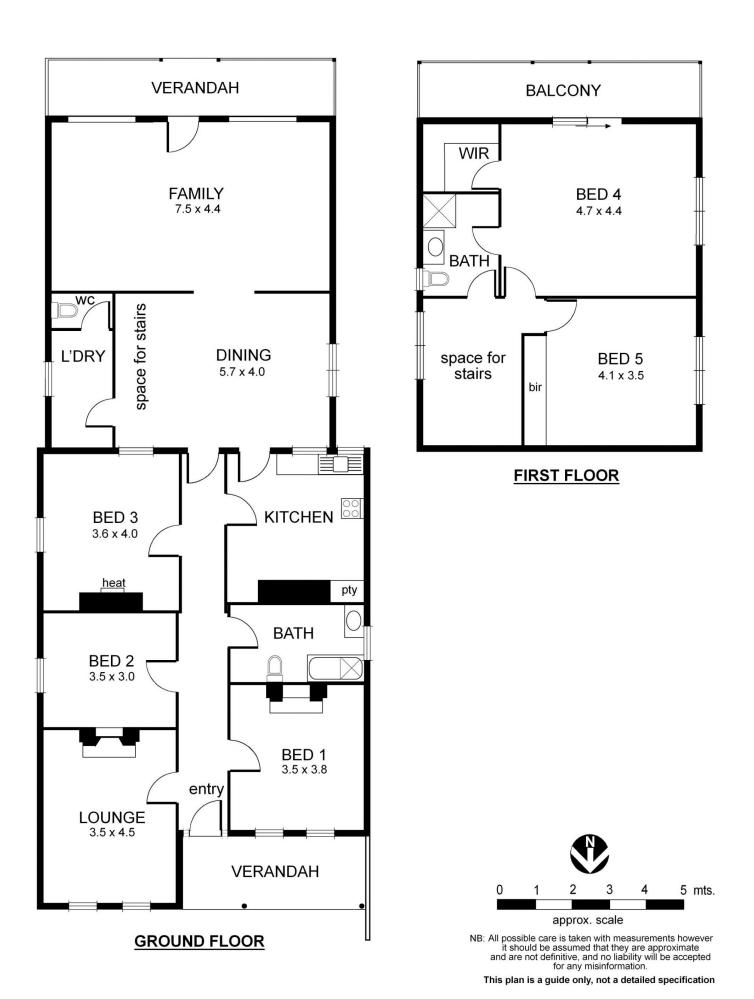

Grand entrance hallway creates a centre point where multiple living spaces and bedrooms flow through to open plan family and dining spaces. Two further bedrooms are available on the first floor. Kitchen, bathroom and laundry complete the sizeable floorplan.

5 **-** 1 **-** 2 **-**

Land Size: 446 sqm

View : https://www.jacain.com.au/sale/vic/east/haw

thorn-east/residential/house/7753987

Chris Cain 03 9805 2900

Bryan Cain 03 9805 2900