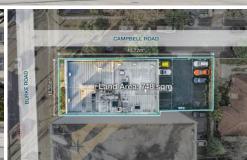

## 681 Burke Road Camberwell VIC

- Land area: 748 sqm (approx.)
- Building area: 660 sqm (approx.)
- Flexible Commercial 1 zoning

JA CAIN in conjunction with Gorman Allard Shelton is pleased to offer 681 Burke Road, Camberwell for sale by Public Auction Wednesday 27th September at 12 noon on-site.

Outstanding opportunity to purchase this substantial two-level office building underpinned by an excellent corner land parcel and short-term holding income.

Key benefits of this opportunity include:

- \* Substantial corner landholding of 748 sqm (approx.)
- Flexible Commercial 1 zoning providing a variety of

12

**Building Size**: 660 sqm **Land Size**: 748 sqm

View : https:

: https://www.jacain.com.au/sale/vic/east/camberwell/commercial/offices/7721356

Bryan Cain 03 9805 2900