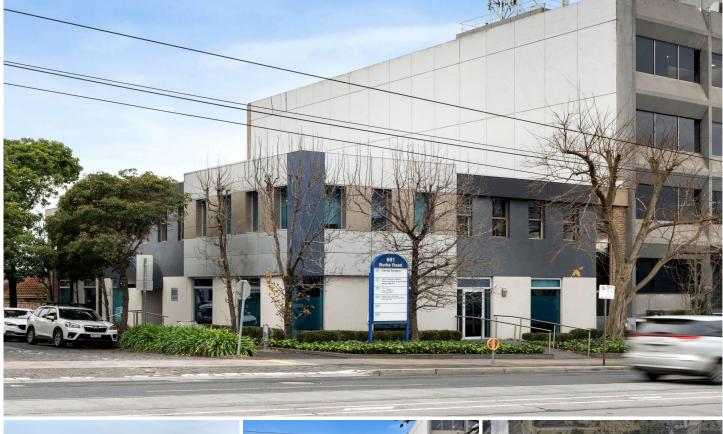

## 681 Burke Road Camberwell VIC

- Land area: 748 sqm (approx.)
- Building area: 660 sqm (approx.)
- Flexible Commercial 1 zoning

JA CAIN in conjunction with Gorman Allard Shelton is pleased to offer 681 Burke Road, Camberwell for sale by Public Auction Wednesday 27th September at 12 noon on-site.

Outstanding opportunity to purchase this substantial two-level office building underpinned by an excellent corner land parcel and short-term holding income.

Key benefits of this opportunity include:

- \* Substantial corner landholding of 748 sqm (approx.)
- Flexible Commercial 1 zoning providing a variety of

12

**Building Size**: 660 sqm **Land Size**: 748 sqm

View : https:

: https://www.jacain.com.au/sale/vic/east/camberwell/commercial/offices/7721356

Bryan Cain 03 9805 2900