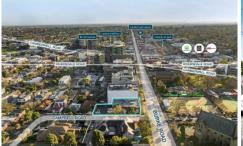

## 681 Burke Road Camberwell VIC

- Land area: 748 sqm (approx.)
- Building area: 660 sqm (approx.)
- Flexible Commercial 1 zoning

JA CAIN in conjunction with Gorman Allard Shelton is pleased to offer 681 Burke Road, Camberwell for sale by Public Auction Wednesday 27th September at 12 noon on-site.

Outstanding opportunity to purchase this substantial two-level office building underpinned by an excellent corner land parcel and short-term holding income.

Key benefits of this opportunity include:

- \* Substantial corner landholding of 748 sqm (approx.)
- Flexible Commercial 1 zoning providing a variety of