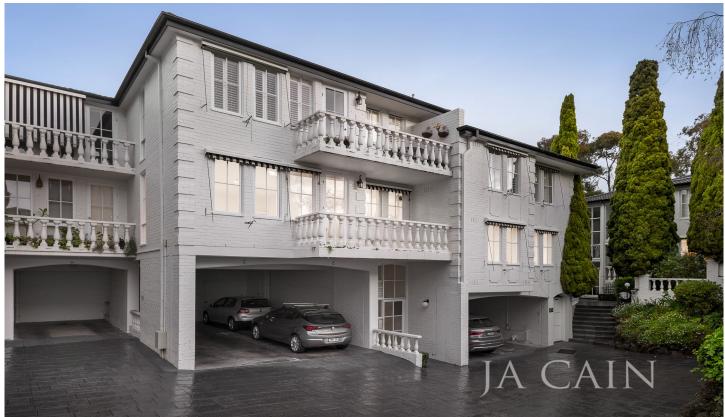

#### The Residence

- Located at the rear the coveted Canterbury Lane
- North/west aspect for optimal sunlight
- 3 spacious bedrooms (all with robes)
- Open living and dining area with balcony
- 2 undercover open garage spaces
- 1 bathroom
- SMEG appliances in functional kitchen
- Freshly painted

#### 4 titles include

- Residence and Balcony
- Garage
- Private storage room
- Courtyard

The Location

3 📭 1 🖺 2 🗬

**View**: https://www.jacain.com.au/sale/vic/east/canterbur y/residential/townhouse/7718892