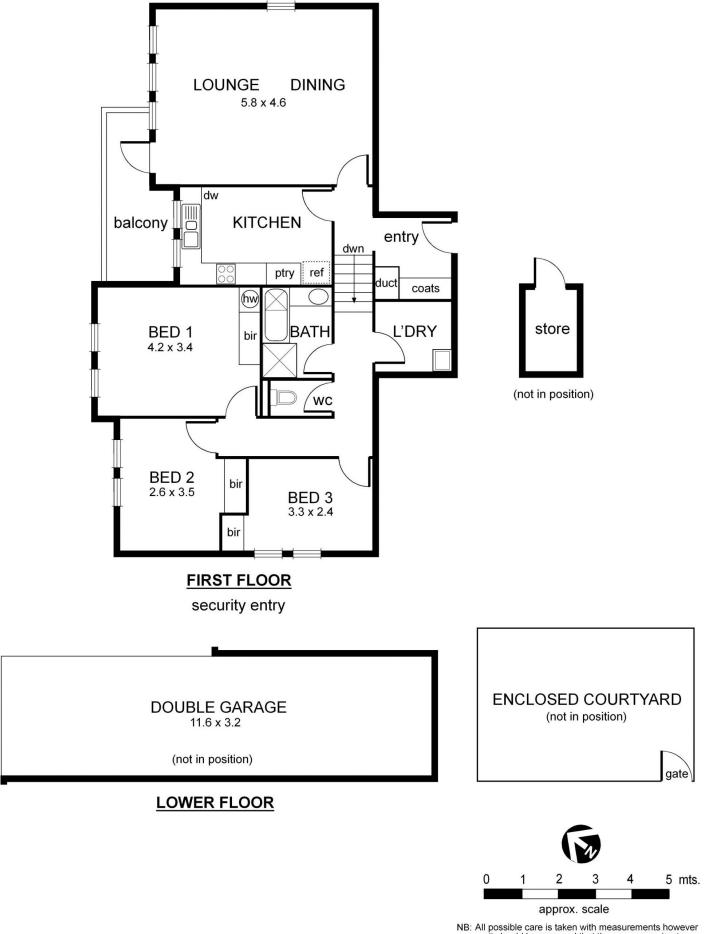

#### The Residence

- Located at the rear the coveted Canterbury Lane
- North/west aspect for optimal sunlight
- 3 spacious bedrooms (all with robes)
- Open living and dining area with balcony
- 2 undercover open garage spaces
- 1 bathroom
- SMEG appliances in functional kitchen
- Freshly painted

#### 4 titles include

- Residence and Balcony
- Garage
- Private storage room
- Courtyard

The Location

3 📭 1 🖺 2 🗬

**View**: https://www.jacain.com.au/sale/vic/east/canterbur y/residential/townhouse/7718892

## 16/6 Balwyn Road Canterbury

NB: All possible care is taken with measurements however it should be assumed that they are approximate and are not definitive, and no liability will be accepted for any misinformation.

This plan is a guide only, not a detailed specification