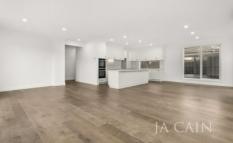

Comprising of a downstairs living zone including a spacious well-appointed master bedroom, ensuite and walk in robe, a vast open plan and light filled living area adjoining kitchen with European appliances, walk in pantry. Dual sliding stacker doors to rear courtyard and landscaped gardens. Separate powder room and fully fitted laundry with external access.