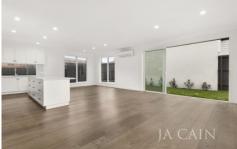

Comprising of a downstairs living zone including a spacious well-appointed master bedroom, ensuite and walk in robe, a vast open plan and light filled living area adjoining kitchen with European appliances, walk in pantry. Dual sliding stacker doors to rear courtyard and landscaped gardens. Separate powder room and fully fitted laundry with external access.