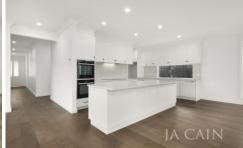

Comprising of a downstairs living zone including a spacious well-appointed master bedroom, ensuite and walk in robe, a vast open plan and light filled living area adjoining kitchen with European appliances, walk in pantry. Dual sliding stacker doors to rear courtyard and landscaped gardens. Separate powder room and fully fitted laundry with external access.