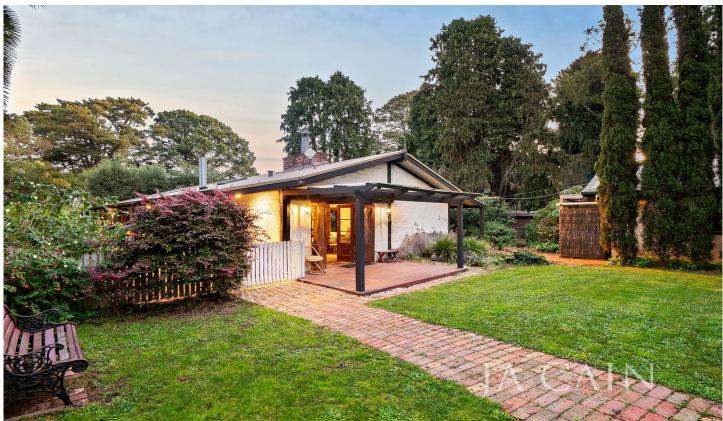

## 2 Craig Avon Lane Merricks North VIC

A sprawling estate covering approximately 7,520sqm of delightful gardens and abundant accommodation; this unique lifestyle property provides a multitude of options in a serene setting.

The picturesque entrance down a country lane through established trees is the perfect introduction to a residence of character and comfort that caters to the most astute of owners.

The main residence offers four generous bedrooms (all with built in robes) that includes master domain with walk in robe and adjoining ensuite. Main bathroom and separate laundry confirm further convenience. The living quarters feature expansive lounge with open fire place and are highlighted by charming sitting area which opens through double doors to the porch and gardens. Quality kitchen is