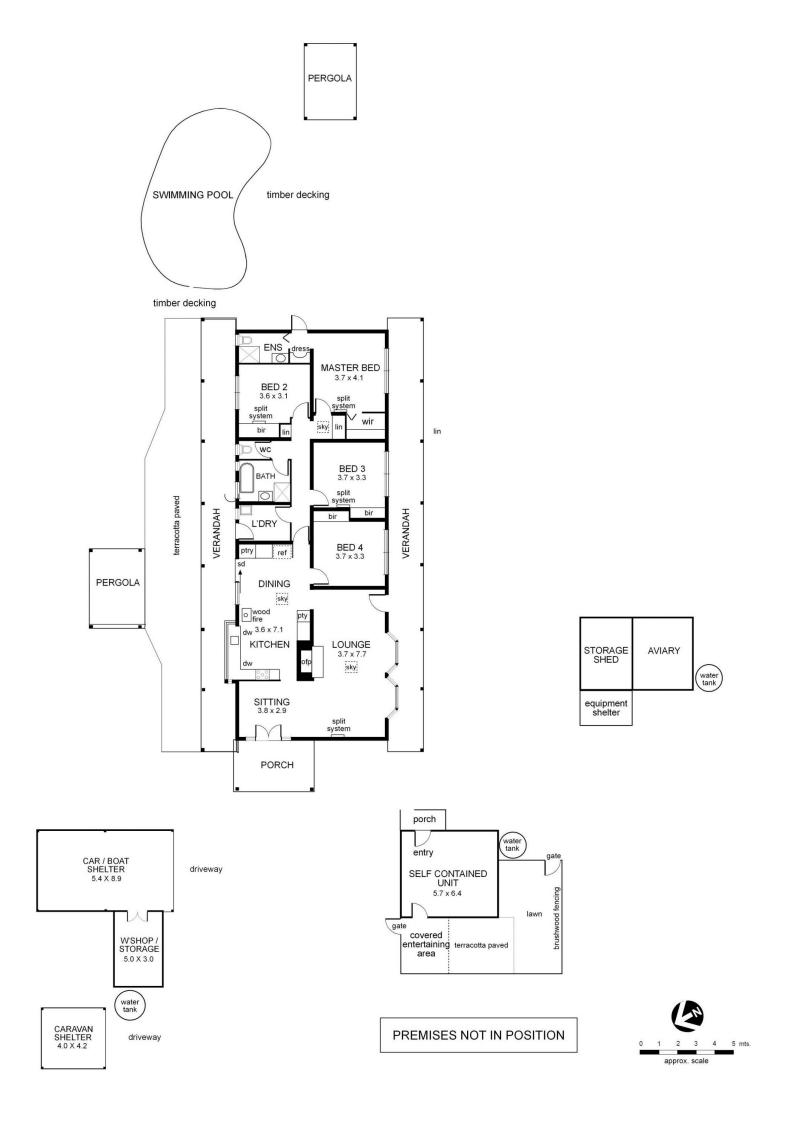

## 2 Craig Avon Lane Merricks North VIC

A sprawling estate covering approximately 7,520sqm of delightful gardens and abundant accommodation; this unique lifestyle property provides a multitude of options in a serene setting.

The picturesque entrance down a country lane through established trees is the perfect introduction to a residence of character and comfort that caters to the most astute of owners.

The main residence offers four generous bedrooms (all with built in robes) that includes master domain with walk in robe and adjoining ensuite. Main bathroom and separate laundry confirm further convenience. The living quarters feature expansive lounge with open fire place and are highlighted by charming sitting area which opens through double doors to the porch and gardens. Quality kitchen is

## 2 Craig Avon Lane Merricks North

NB: All possible care is taken with measurements however it should be assumed that they are approximate and are not definitive, and no liability will be accepted for any misinformation.

This plan is a guide only, not a detailed specification