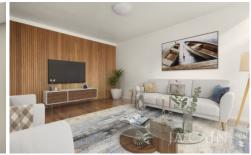

The functional floorplan consists of entrance hall which leads to north facing lounge room that receives plenty of natural sunlight. The adjoining kitchen has been updated with stainless steel appliances and provides ample cupboard space in a light and bright setting.