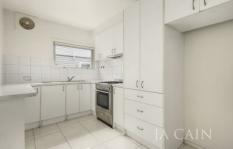

The functional floorplan consists of entrance hall which leads to north facing lounge room that receives plenty of natural sunlight. The adjoining kitchen has been updated with stainless steel appliances and provides ample cupboard space in a light and bright setting.