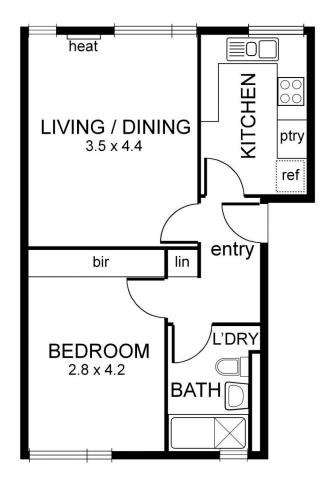

The functional floorplan consists of entrance hall which leads to north facing lounge room that receives plenty of natural sunlight. The adjoining kitchen has been updated with stainless steel appliances and provides ample cupboard space in a light and bright setting.

Bedroom includes built in robes and is serviced by bathroom that features bath and private laundry facilities.

Communal car parking is available to residents at the rear of the complex.

Ultimate convenience is achieved through walking access

## 4/17 Glenview Avenue Malvern

GROUND FLOOR security entry communal car parking

NB: All possible care is taken with measurements however it should be assumed that they are approximate and are not definitive, and no liability will be accepted for any misinformation.

This plan is a guide only, not a detailed specification