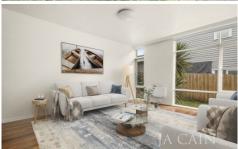

The functional floorplan consists of entrance hall which leads to north facing lounge room that receives plenty of natural sunlight. The adjoining kitchen has been updated with stainless steel appliances and provides ample cupboard space in a light and bright setting.