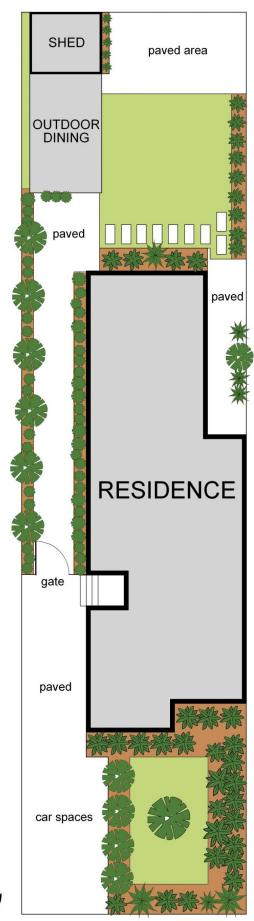

hese open spaces are adorned with quality floorboards and decorative touches that feature working open fire place and options for formal dining and relaxed living.

The adjoining kitchen includes a 5-burner cooktop and stainless-steel oven, Miele dishwasher, tiled splashback and island bench for further functionality.

Three bedrooms provide ample accommodation that is serviced by main bathroom and separate laundry with utility room offering further convenience.

3 📭 1 🖺 2 🗬

**View :** https://www.jacain.com.au/sale/vic/east/malvern-east/residential/house/7686343



Chris Cain 03 9805 2900



Brendan Cain 03 9805 2900

## 4 Thomas Street Malvern East



Particulars herein are for information only and do not constitute representation by the Owner or Agent

## 4 Thomas Street Malvern East





THOMAS STREET