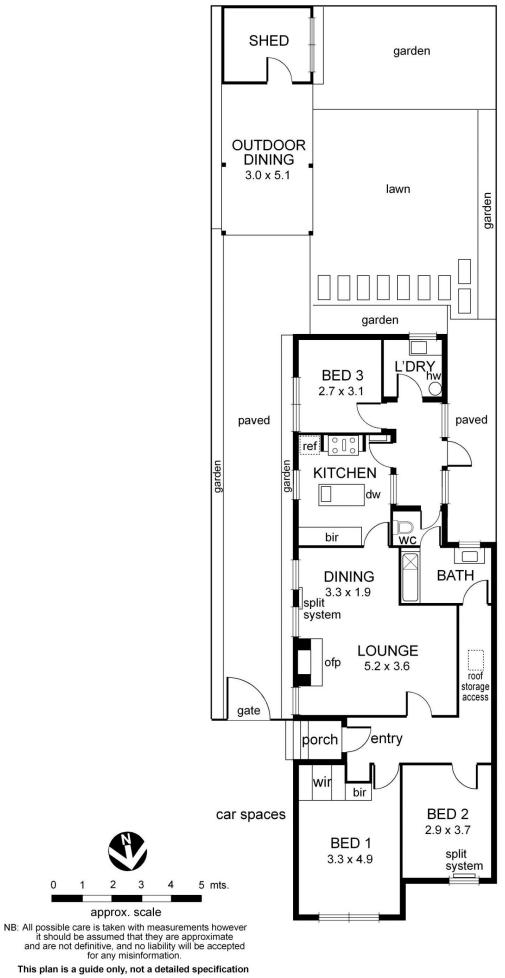

## 4 Thomas Street Malvern East VIC

Possessing a position in an undoubtedly rare location, this elegant double brick residence is sited by the tranquil Urban Forest in a supremely quiet cul-de-sac.

Boasting a delightful street presence and alluring façade, the landscaped entry introduces a well-designed floorplan that commences through entrance hallway which leads to lounge and dining. These open spaces are adorned with quality floorboards and decorative touches that feature working open fire place and options for formal dining and relaxed living.

The adjoining kitchen includes a 5-burner cooktop and stainless-steel oven, Miele dishwasher, tiled splashback and island bench for further functionality.

Three bedrooms provide ample accommodation that is serviced by main bathroom and separate laundry with utility room offering further convenience.