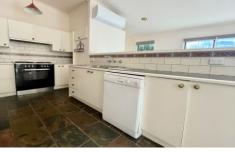

Boasting a light filled interior and surrounded by manicured front and rear gardens, the home comprises: large well-equipped kitchen with gas cooking and dishwasher and adjoining meals area opening onto rear garden, formal living room with open fire place, four bedrooms (two with BIRs), two sparkling bathrooms and separate laundry.