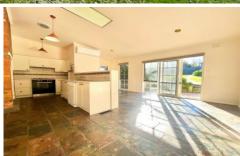

Boasting a light filled interior and surrounded by manicured front and rear gardens, the home comprises: large well-equipped kitchen with gas cooking and dishwasher and adjoining meals area opening onto rear garden, formal living room with open fire place, four bedrooms (two with BIRs), two sparkling bathrooms and separate laundry.