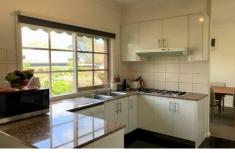

Comprising: Entrance to open plan light filled living and dining room with study nook, adjoining sparkling kitchen

3 2 2 2

**View :** https://www.jacain.com.au/lease/vic/east/camber well/residential/unit/7663581