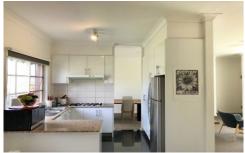

Comprising: Entrance to open plan light filled living and dining room with study nook, adjoining sparkling kitchen

3 2 2 2

**View :** https://www.jacain.com.au/lease/vic/east/camber well/residential/unit/7663581