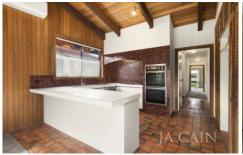

#### Comprises:

- -enormous formal living/dining area with separate second, large casual living/dining area
- -4 bedrooms- main bedroom with ensuite and 3 with wardrobes
- -central bathroom with separate toilet
- -separate laundry