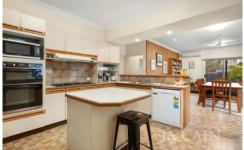

The well-designed plan commences through entrance hallway which leads to formal lounge and separate dining room that includes servery for easy living. Quality kitchen includes plenty of cupboard space and is open with the rear family/dining room that overlooks the gardens.