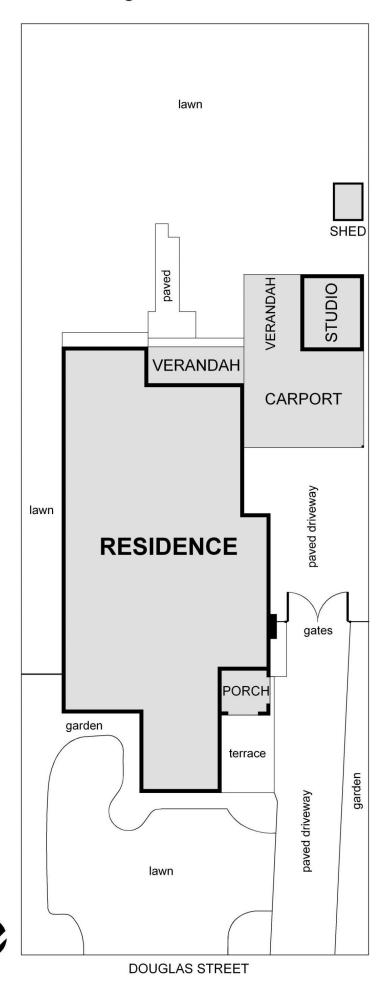

## 10 Douglas Street Ashwood VIC

Occupying an imposing allotment of approximately 781m² with a wide frontage and deep gardens, this charming residence has been lovingly cared for and provides so many options for the next astute owner to take advantage of.

Offering four generous bedrooms, the master includes robes and ensuite with additional main bathroom and separate laundry confirming convenience.

The expansive garden areas include entertaining deck, undercover spaces and plenty of room to move. An

This plan is a guide only, not a detailed specification