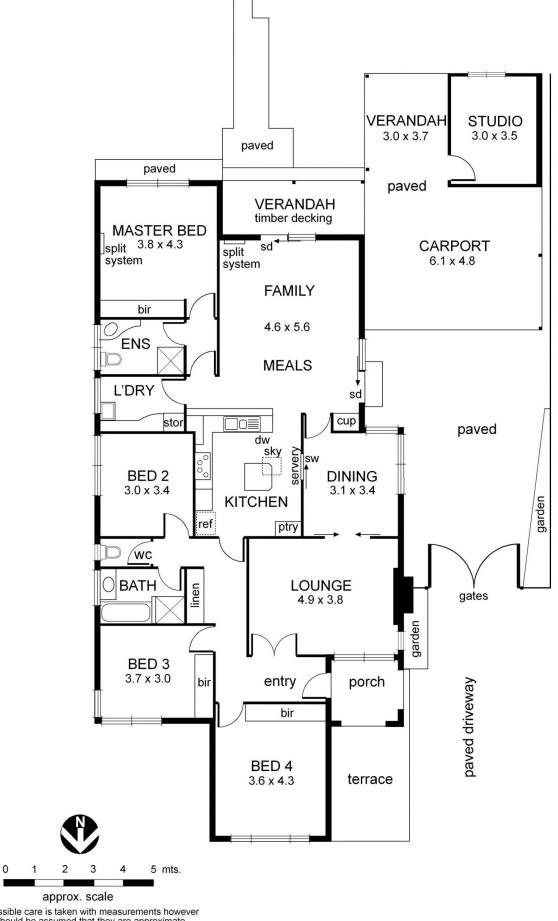

The well-designed plan commences through entrance hallway which leads to formal lounge and separate dining room that includes servery for easy living. Quality kitchen includes plenty of cupboard space and is open with the rear family/dining room that overlooks the gardens.

Offering four generous bedrooms, the master includes robes and ensuite with additional main bathroom and separate laundry confirming convenience.

The expansive garden areas include entertaining deck, undercover spaces and plenty of room to move. An

## 10 Douglas Street Ashwood

NB: All possible care is taken with measurements however it should be assumed that they are approximate and are not definitive, and no liability will be accepted for any misinformation.

This plan is a guide only, not a detailed specification