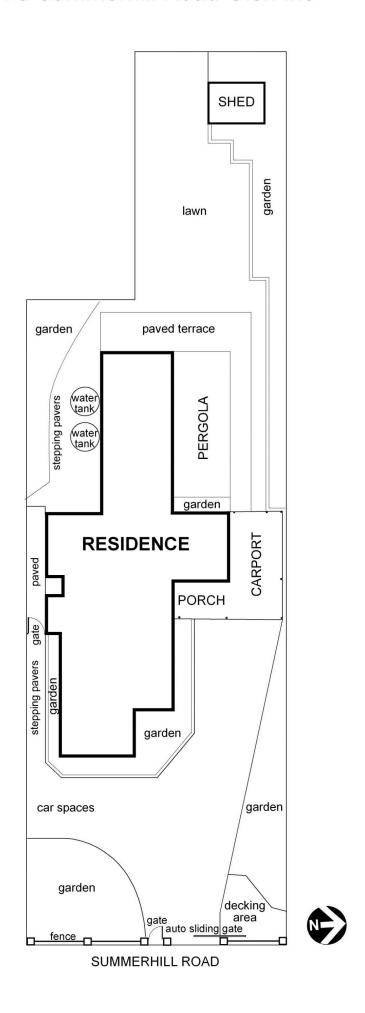

## 78 Summerhill Road Glen Iris paved terrace BED 5 $3.4 \times 3.3$ BED 4 3.2 x 4.3 split bir system **UPPER FLOOR** water garden **FAMILY PERGOLA** tank 4.1 x 6.2 3.5 x 9.8 lawn water tank timber decking **DINING** 4.1 x 3.0 garden KITCHEN cbpd **LOUNGE** dw gas fire cbpd 6.5 x 3.9 sky **CARPORT** wo store 2.9 x 6.8 ptry ref cbpd entry **PORCH BATH** L'DRY BED 3 3.0 x 2.3 bir **ENS** BED 2 3.0 x 2.7 MASTER BED 3.6 x 4.2 bir split system binet garden garden 5 mts. approx. scale NB: All possible care is taken with measurements however it should be assumed that they are approximate and are not definitive, and no liability will be accepted for any misinformation. **GROUND FLOOR** This plan is a guide only, not a detailed specification Particulars herein are for information only and do not constitute representation by the Owner or Agent