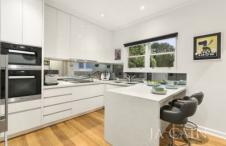

An interior of enduring appeal the gourmet kitchen has been elegantly renovated with feature Caeasarstone waterfall bench and glass splashback being accompanied by Miele appliances and plenty of cupboard space in light-filled modern spaces.