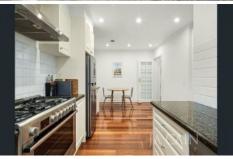

Upon entry, the wide hallway cleverly differentiates living zones and bedding accommodation and flows to spacious kitchen which is highlighted by granite benchtops, 6 x burner Bosch cooktop/oven, attractive splash back, plenty of storage, additional pantry and open plan informal dining