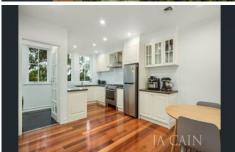

Upon entry, the wide hallway cleverly differentiates living zones and bedding accommodation and flows to spacious kitchen which is highlighted by granite benchtops, 6 x burner Bosch cooktop/oven, attractive splash back, plenty of storage, additional pantry and open plan informal dining