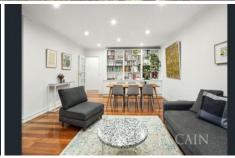

Upon entry, the wide hallway cleverly differentiates living zones and bedding accommodation and flows to spacious kitchen which is highlighted by granite benchtops, 6 x burner Bosch cooktop/oven, attractive splash back, plenty of storage, additional pantry and open plan informal dining