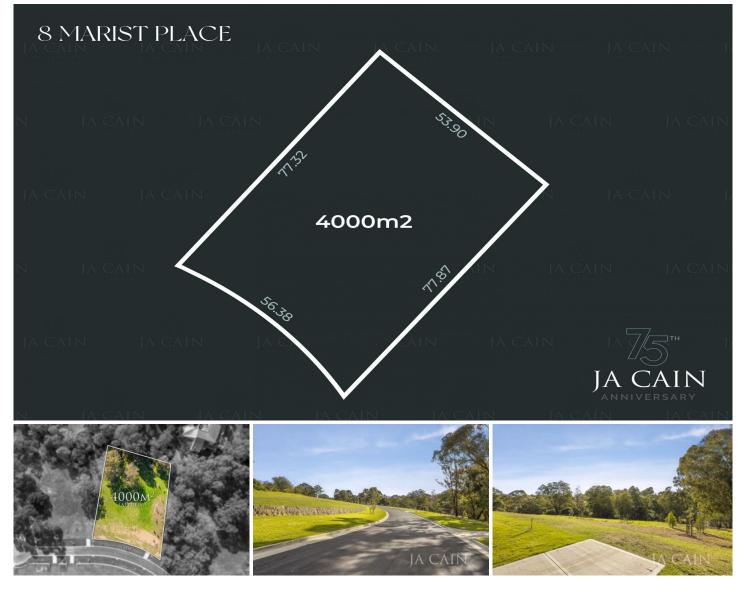

## Land Size : 4000 sqm View : https://www.jacain.com.au/sale/vic/east/tem

**Brendan Cain** 03 9805 2900

Chris Cain 03 9805 2900