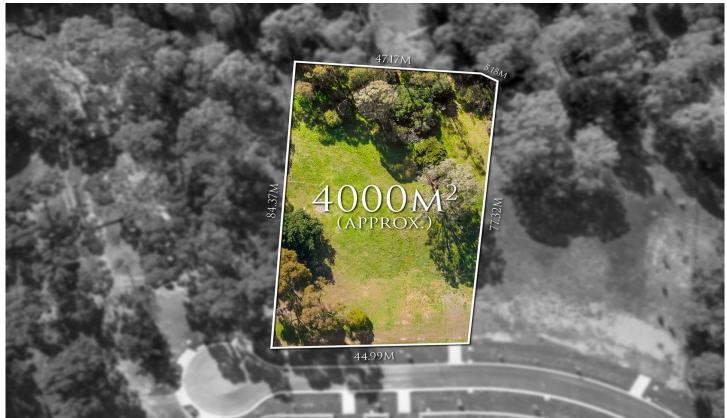

## 7 Marist Place Templestowe VIC

Privately located this is a new address of unparalleled opportunity.

- Wide frontage
- North facing rear
- Substantial space to produce the ultimate in bespoke living
- Idyllic setting showcases supreme peace and privacy
- Profound sense of the country side
- Easy access to Melbourne's CBD.

Schooling options are available close by at numerous

Price : \$1,720,000 Land Size : 4000 sqm

View: https://www.jacain.com.au/sale/vic/east/tem

plestowe/residential/acreagesemirural/7593

765

Chris Cain 03 9805 2900