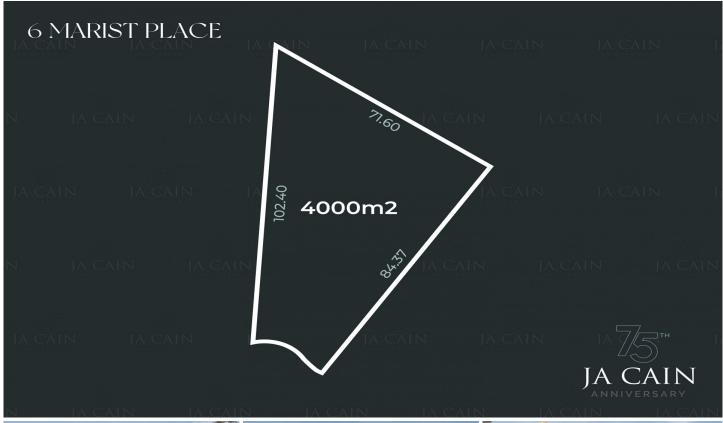

## **6 Marist Place Templestowe VIC**

Privately located this is a new address of unparalleled opportunity.

- North facing rear
- Substantial space to produce the ultimate in bespoke living
- Idyllic setting showcases supreme peace and privacy
- Profound sense of the country side
- Easy access to Melbourne's CBD.

Schooling options are available close by at numerous primary and senior establishments, both government and

**Price** : \$1,680,000 **Land Size** : 4000 sqm

View: https://www.jacain.com.au/sale/vic/east/tem