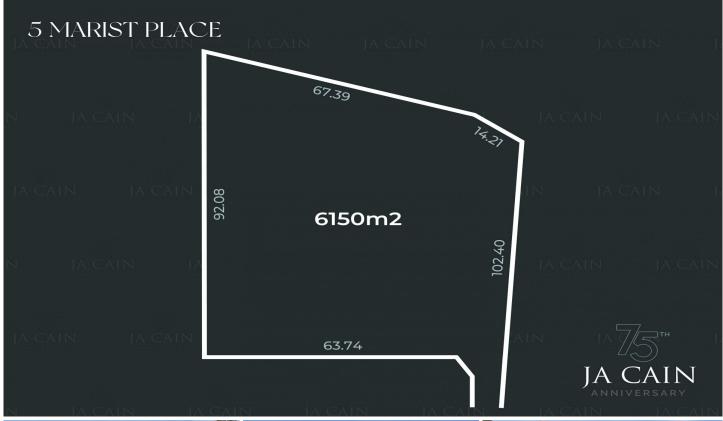

## **5 Marist Place Templestowe VIC**

Privately located this is a new address of unparalleled opportunity.

- Private driveway
- North facing rear
- Substantial space to produce the ultimate in bespoke living
- Idyllic setting showcases supreme peace and privacy
- Profound sense of the country side
- Easy access to Melbourne's CBD.