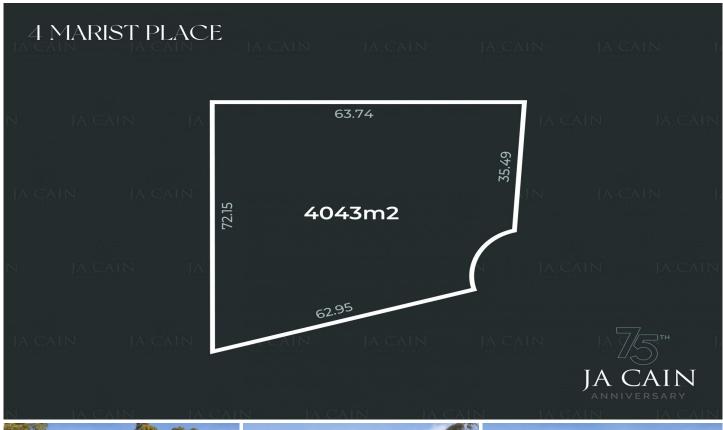

**Price** : \$ 2,360,000 **Land Size** : 4043 sqm

View: https://www.jacain.com.au/sale/vic/east/tem

plestowe/residential/land/7593762

Chris Cain 03 9805 2900

Brendan Cain 03 9805 2900