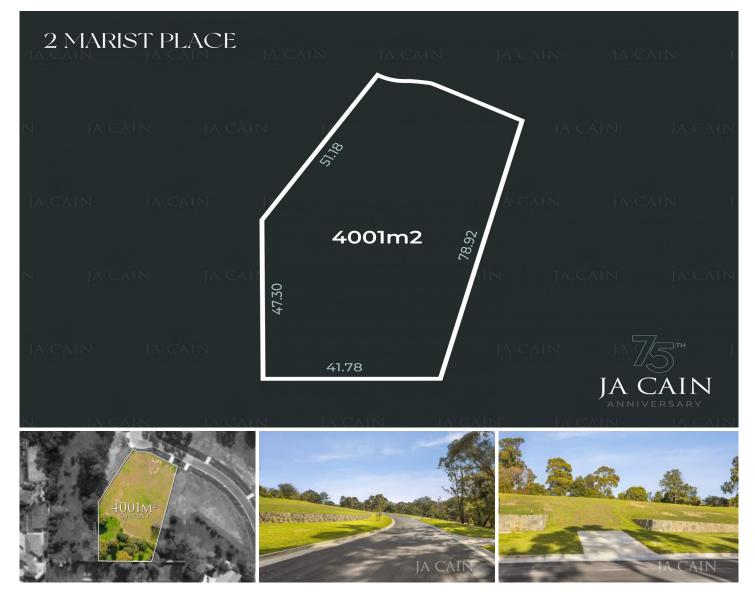

Boasting deep boundaries with a north facing aspect the opportunities are endless to create a dream lifestyle.

Siding Tuscany Rise Reserve, the park side lifestyle will always be present and further to this sanctuary,

Price : \$ 2,405,000 Land Size : 4001 sqm

- View : https://www
  - : https://www.jacain.com.au/sale/vic/east/tem plestowe/residential/land/7593760

Brendan Cain 03 9805 2900

Chris Cain 03 9805 2900