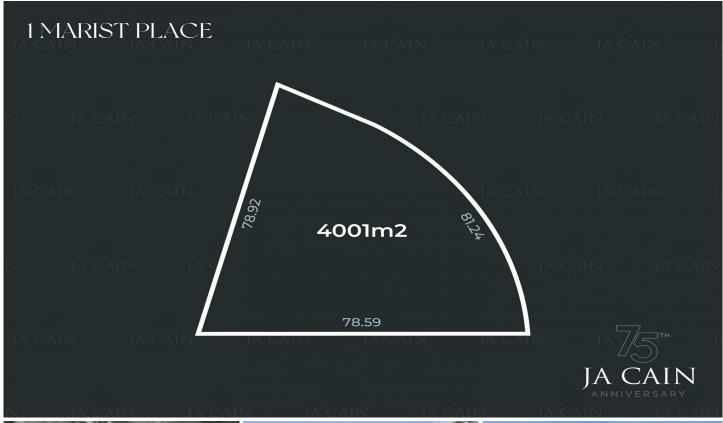

Schooling options are available close by at numerous

Land Size: 4001 sqm

View: https://www.jacain.com.au/sale/vic/east/tem

plestowe/residential/land/7593754

Bryan Cain 03 9805 2900