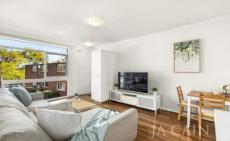

Timber flooring adorns the entry and spacious living and dining room which includes double blinds and showcases delightful colour schemes. Flowing openly from the living zones is the modern kitchen which includes stone benchtops, stainless steel appliances, decorative splashback, plenty of cupboard space and natural northern sunlight. Two sizeable bedrooms both have double blinds with master enjoying built in robes. The oversized bathroom has stone benchtops and floor to ceiling tiles with ample space that includes separate shower and bath plus private laundry facilities. Additional storage, separate toilet, security door and carport complete a terrific residence.