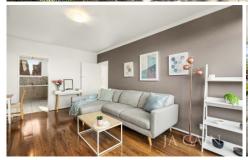

Timber flooring adorns the entry and spacious living and dining room which includes double blinds and showcases delightful colour schemes. Flowing openly from the living zones is the modern kitchen which includes stone benchtops, stainless steel appliances, decorative splashback, plenty of cupboard space and natural northern sunlight. Two sizeable bedrooms both have double blinds with master enjoying built in robes. The oversized bathroom has stone benchtops and floor to ceiling tiles with ample space that includes separate shower and bath plus private laundry facilities. Additional storage, separate toilet, security door and carport complete a terrific residence.