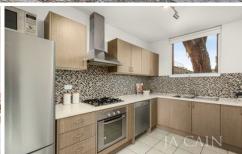

Timber flooring adorns the entry and spacious living and dining room which includes double blinds and showcases delightful colour schemes. Flowing openly from the living zones is the modern kitchen which includes stone benchtops, stainless steel appliances, decorative splashback, plenty of cupboard space and natural northern sunlight. Two sizeable bedrooms both have double blinds with master enjoying built in robes. The oversized bathroom has stone benchtops and floor to ceiling tiles with ample space that includes separate shower and bath plus private laundry facilities. Additional storage, separate toilet, security door and carport complete a terrific residence.