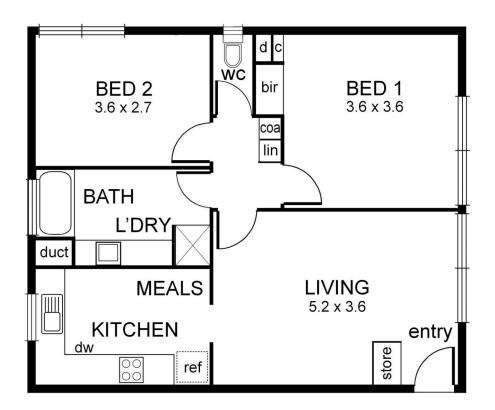

Timber flooring adorns the entry and spacious living and dining room which includes double blinds and showcases delightful colour schemes. Flowing openly from the living zones is the modern kitchen which includes stone benchtops, stainless steel appliances, decorative splashback, plenty of cupboard space and natural northern sunlight. Two sizeable bedrooms both have double blinds with master enjoying built in robes. The oversized bathroom has stone benchtops and floor to ceiling tiles with ample space that includes separate shower and bath plus private laundry facilities. Additional storage, separate toilet, security door and carport complete a terrific residence.

## 12/59 Riversdale Road Hawthorn

CARPORT

(not in position)

NB: All possible care is taken with measurements however it should be assumed that they are approximate and are not definitive, and no liability will be accepted for any misinformation.

This plan is a guide only, not a detailed specification

Particulars herein are for information only and do not constitute representation by the Owner or Agent