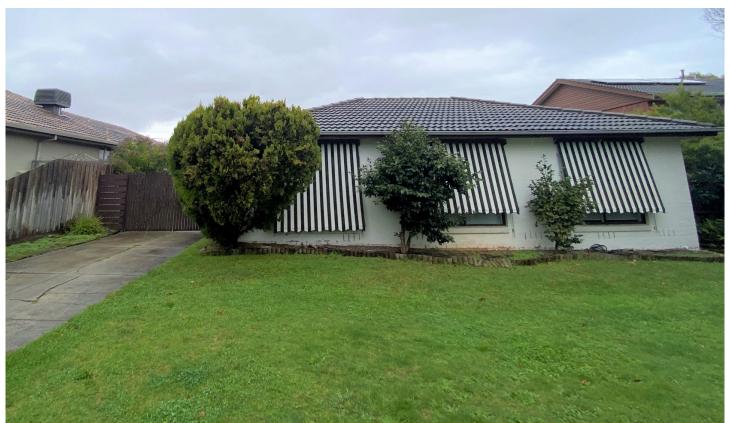

## 28 Woodlea Street Doncaster East VIC

\*\*\*\*UNDER APPLICATION\*\*\*\*This large family home has been beautifully renovated and is in excellent condition. Situated in a quiet street yet within close proximity to all amenities, including Westfield shopping centre, schools, Ruffey Lake Park and easy access to Eastern Freeway.

Comprising a large lounge/dining room, well appointed kitchen fitted with modern appliances and gas cooking and dishwasher, adjoining meals area, four generous sized bedrooms (2 with BIR's), master bedroom serviced by stylish ensuite and walk in robe, main bathroom with separate toilet and separate laundry.

## Additional Features:

- Ducted heating throughout
- Split system air conditioning
- Double garage and plenty of driveway space

4 🕒 2 🔓 2 🖨

**View :** https://www.jacain.com.au/lease/vic/east/doncast er-east/residential/house/7563804