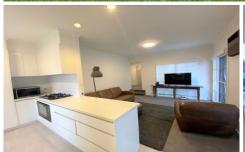

Comprising a large lounge/dining room, well appointed kitchen fitted with modern appliances and gas cooking and dishwasher, adjoining meals area, four generous sized bedrooms (2 with BIR's), master bedroom serviced by stylish ensuite and walk in robe, main bathroom with separate toilet and separate laundry.