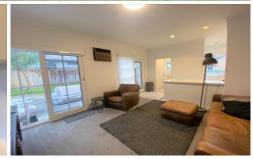

Comprising a large lounge/dining room, well appointed kitchen fitted with modern appliances and gas cooking and dishwasher, adjoining meals area, four generous sized bedrooms (2 with BIR's), master bedroom serviced by stylish ensuite and walk in robe, main bathroom with separate toilet and separate laundry.