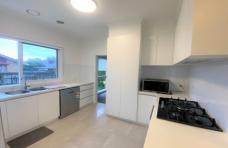

Comprising a large lounge/dining room, well appointed kitchen fitted with modern appliances and gas cooking and dishwasher, adjoining meals area, four generous sized bedrooms (2 with BIR's), master bedroom serviced by stylish ensuite and walk in robe, main bathroom with separate toilet and separate laundry.