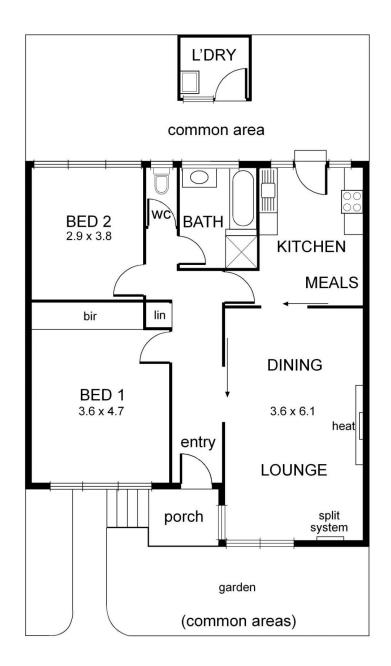

## 3/32 Allambee Avenue Camberwell VIC

This much sought after address is an ideal opportunity for first home buyers, downsizers, owner occupiers and investors alike.

Two bedrooms with new carpet, central bathroom with separate bath and shower, kitchen with meals area flowing into the large living/family room with split system and solid hardwood polished boards and external laundry room and lock up garage.

## driveway

NB: All possible care is taken with measurements however it should be assumed that they are approximate and are not definitive, and no liability will be accepted for any misinformation.

This plan is a guide only, not a detailed specification