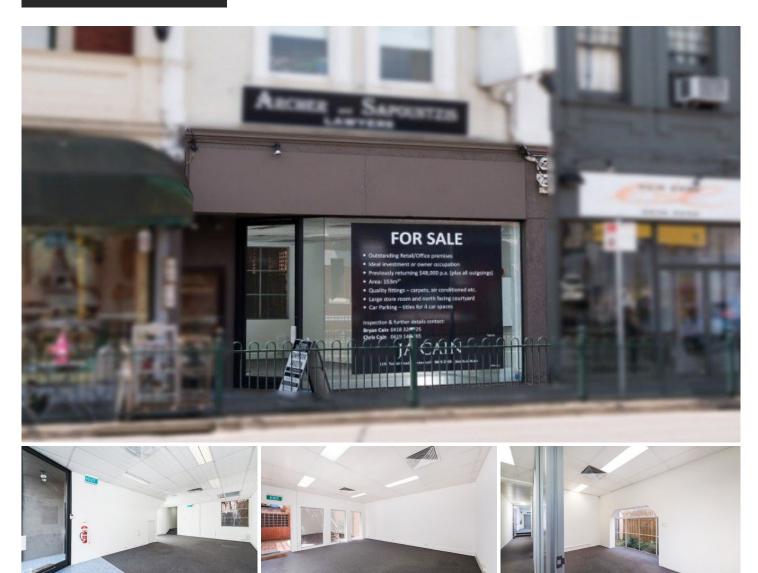

## 229 Canterbury Road CANTERBURY VIC

- Outstanding Ground Floor Retail/Offices premises
- Ideal investment or owner occupation
- Previously returning \$48,000 p.a. (plus all outgoings)
- Area: 153 sqm approx.
- Quality fittings carpets, air conditioned etc.
- Large store room and north facing courtyard
- Car parking titles for 4 car spaces

Building Size: 153 sqm

View : https://www.jacain.com.au/sale/vic/east/

canterbury/commercial/offices/7490960

Bryan Cain 03 9805 2900