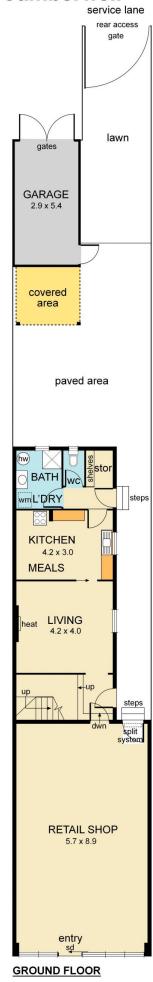

## 1228 Toorak Road CAMBERWELL VIC

- Building: 202m2 approx.
- Land: 250m2 approx.
- Zoning: Business 2
- Dusiness 2
- Easy car access from rear lane plus garage
- Rental: \$30,000 p.a. approx.
- 3 bedroom dwelling with living, kitchen, laundry and two bathrooms