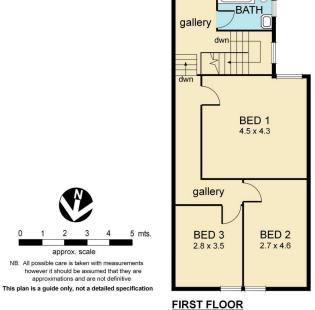

## 1228 Toorak Road CAMBERWELL VIC

- Building: 202m2 approx.
- Land: 250m2 approx.
- Zoning: Business 2
- Dusiness 2
- Easy car access from rear lane plus garage
- Rental: \$30,000 p.a. approx.
- 3 bedroom dwelling with living, kitchen, laundry and two bathrooms