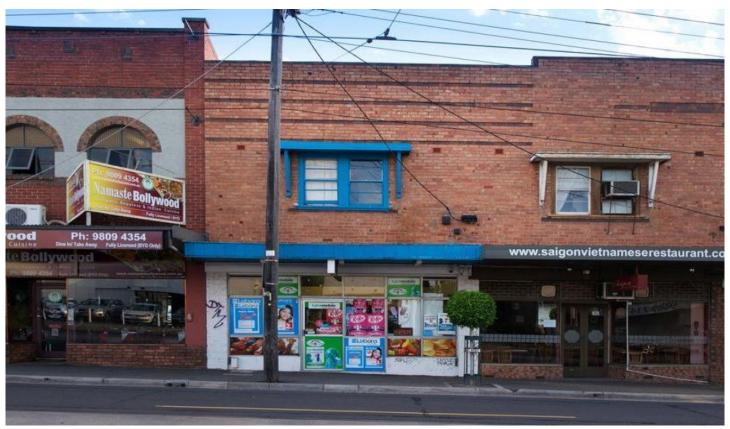

## 1228 Toorak Road CAMBERWELL VIC

- Building: 202m2 approx.
- Land: 250m2 approx.
- Zoning: Business 2
- Dusiness 2
- Easy car access from rear lane plus garage
- Rental: \$30,000 p.a. approx.
- 3 bedroom dwelling with living, kitchen, laundry and two bathrooms

This quality property is an ideal investment with great exposure, tram at door, 300m to train, Leo's Supermarket.

Be a part of this rapidly developing area, and profit.

Inspections by private appointment.

## 1228 Toorak Road, Camberwell

Particulars herein are for information only and do not constitute representation by the Owner or Agent