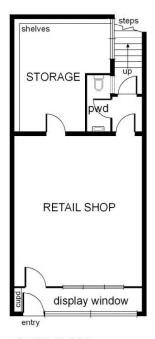

Consisting of ground floor shop (currently Lotus Hair), large storage room and powder room, upstairs dwelling comprising lounge room or office space, bedroom/second office, kitchen, bathroom with laundry facilities and storage area. Spacious courtyard with easy access from rear lane. Only moments to Leo's Supermarket, train station with tram at the front door.

## 1123 Toorak Road, Camberwell

service road

LOWER FLOOR