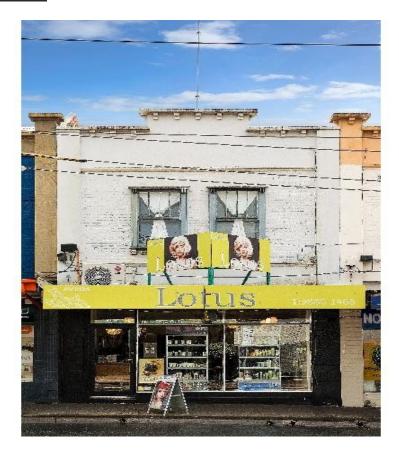

## 1123 Toorak Road CAMBERWELL VIC

LAND: 6.1m x 40.4m (246m2) approx.

BUILDING: 160m2 approx.

This superb shop and residence in is excellent condition and presents a great opportunity to buy in this prime location.

Consisting of ground floor shop (currently Lotus Hair), large storage room and powder room, upstairs dwelling comprising lounge room or office space, bedroom/second office, kitchen, bathroom with laundry facilities and storage area. Spacious courtyard with easy access from rear lane. Only moments to Leo's Supermarket, train station with tram at the front door.