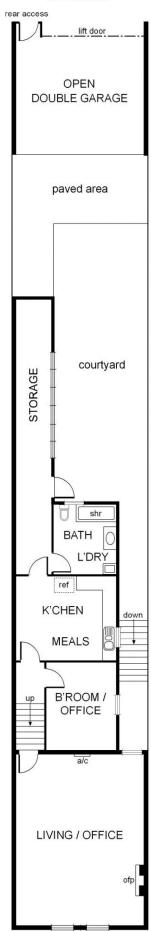

Consisting of ground floor shop (currently Lotus Hair), large storage room and powder room, upstairs dwelling comprising lounge room or office space, bedroom/second office, kitchen, bathroom with laundry facilities and storage area. Spacious courtyard with easy access from rear lane. Only moments to Leo's Supermarket, train station with tram at the front door.

## 1123 Toorak Road, Camberwell

service road

LOWER FLOOR