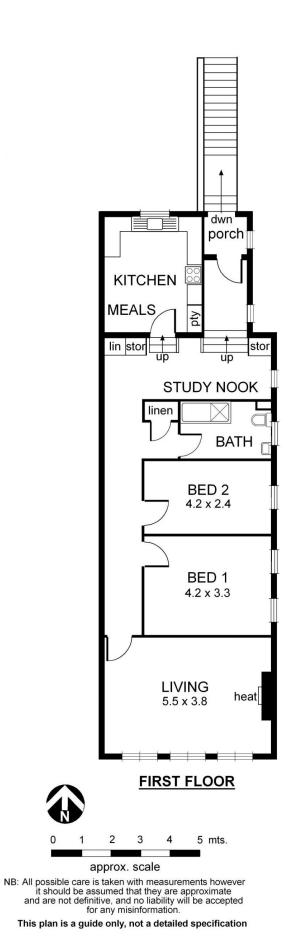

Internally the plan consists of a huge ground level shop/office with private office, storage, kitchen and double first floor residence of two bathroom facilities plus bedrooms, living room, kitchen and meals and bathroom or