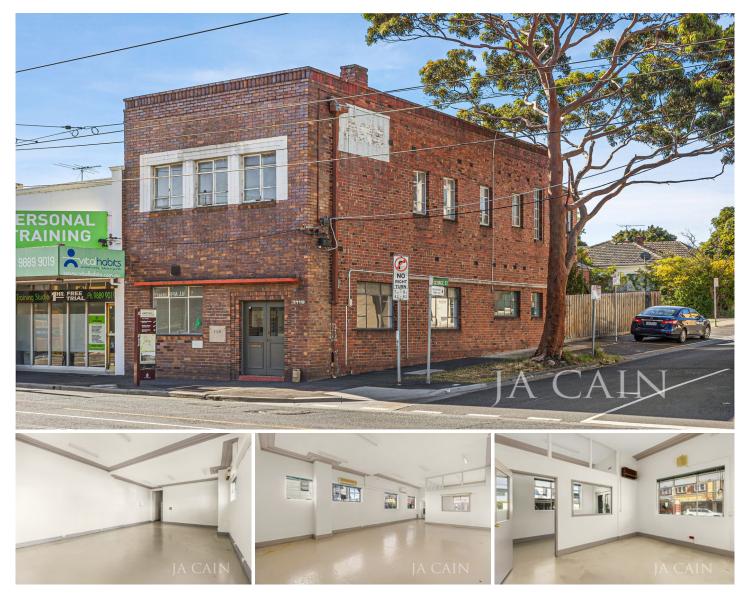

## 1119 Toorak Road Camberwell VIC

JA CAIN is proud to present this outstanding opportunity to obtain one of the premier corner pieces of Toorak Road real estate in the vibrant and desired Hartwell shopping precinct.

This double storey, double brick office and residence boasts enticing options to occupy, invest, rent out or develop (STA) on the prime corner of Toorak Road and George Street.

The high exposure corner façade is accompanied by side street access and private parking.

Internally the plan consists of a huge ground level shop/office with private office, storage, kitchen and double first floor residence of two bathroom facilities plus bedrooms, living room, kitchen and meals and bathroom or