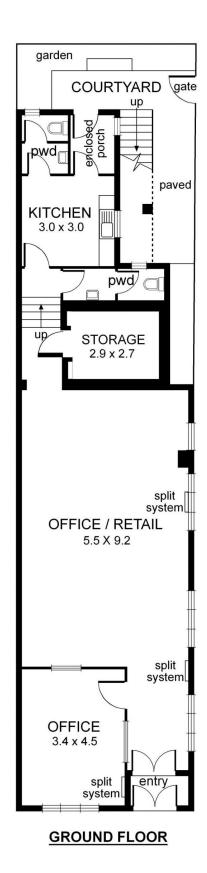

Internally the plan consists of a huge ground level shop/office with private office, storage, kitchen and double first floor residence of two bathroom facilities plus bedrooms, living room, kitchen and meals and bathroom or