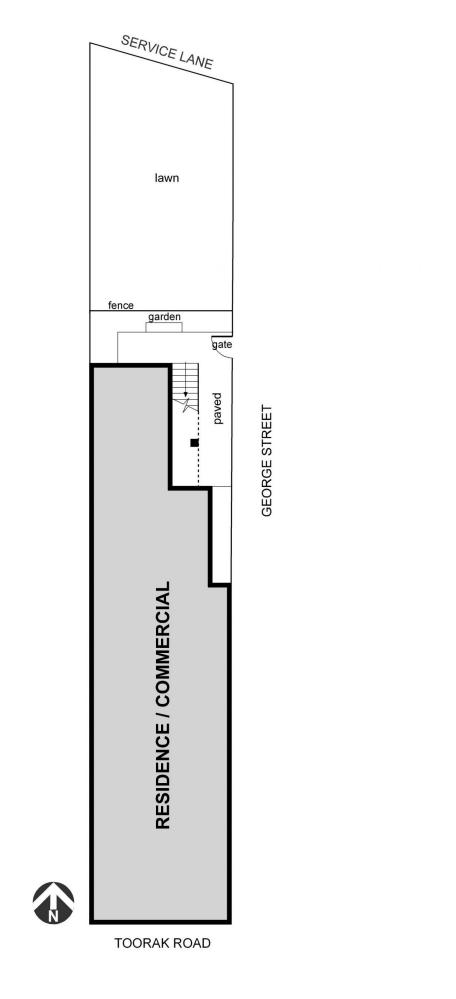

This double storey, double brick office and residence boasts enticing options to occupy, invest, rent out or develop (STA) on the prime corner of Toorak Road and George Street.

The high exposure corner façade is accompanied by side street access and private parking.