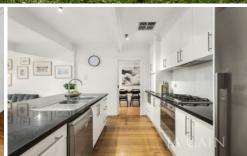

Renovated kitchen boasts Bosch / SMEG appliances, stone benchtops, ample storage space and breakfast bar provide for additional convenience. An open plan family room flows perfectly to a sunny north facing rear garden