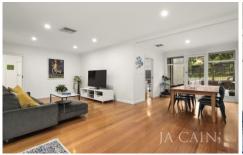

Quality timber flooring flows through the extensive first floor which commences with wide entrance hallway that leads to lounge and adjoining dining room which features a delightful sitting space that opens onto private garden balcony.