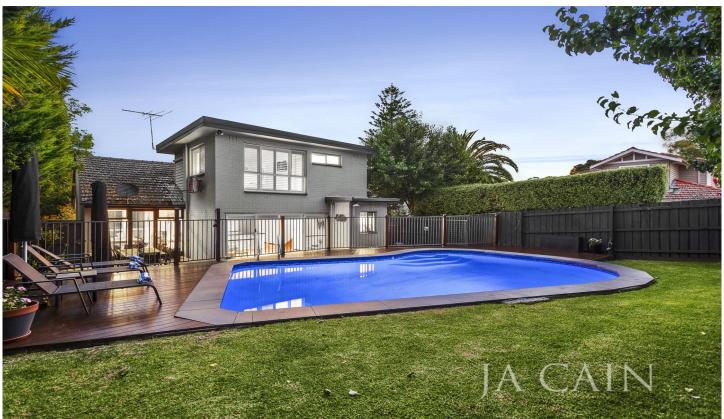

## 17 Van Ness Avenue Glen Iris VIC

A very rare opportunity presents itself with an extensively renovated 4/5 bedroom residence in a much sought after locale. A tranquil elevated street position overlooking the treetops of Glen Iris with a desired north facing rear, this large-scale home occupies an exceptional vantage point and showcases formal and informal living zones with enviable outdoor spaces to indulge every occasion.

Renovated kitchen boasts Bosch / SMEG appliances, stone benchtops, ample storage space and breakfast bar provide for additional convenience. An open plan family room flows perfectly to a sunny north facing rear garden