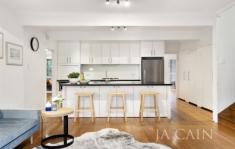

Renovated kitchen boasts Bosch / SMEG appliances, stone benchtops, ample storage space and breakfast bar provide for additional convenience. An open plan family room flows perfectly to a sunny north facing rear garden