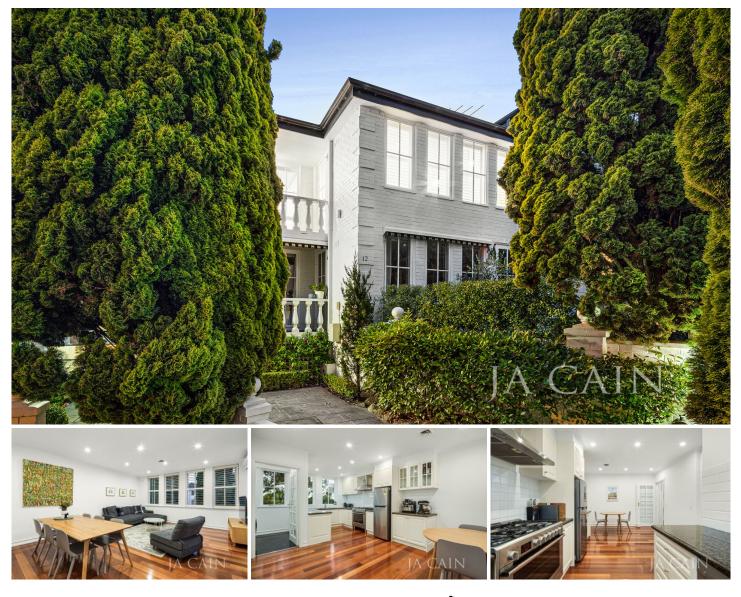

## 13/6 Balwyn Road Canterbury VIC

Showcasing an interior of quality within desired garden surrounds, a recent refurbishment across an oversized floorplan ensures a lifestyle of elegance and convenience at this exclusive address.

This first floor residence faces favourably to the north and boasts optimal outlooks over established cedars from an exceptional vantage point whilst receiving an abundance of natural sunlight in a position sitting perfectly to the rear of a supremely private complex.

Upon entry, the wide hallway cleverly differentiates living zones and bedding accommodation and flows to spacious kitchen which is highlighted by granite benchtops, 6 x burner Bosch cooktop/oven, attractive splash back, plenty of storage, additional pantry and open plan informal dining area.