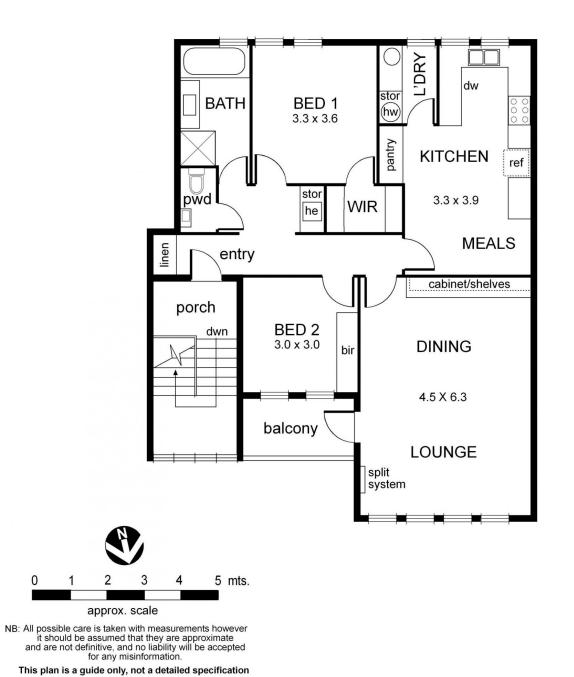

Upon entry, the wide hallway cleverly differentiates living zones and bedding accommodation and flows to spacious kitchen which is highlighted by granite benchtops, 6 x burner Bosch cooktop/oven, attractive splash back, plenty of storage, additional pantry and open plan informal dining area.