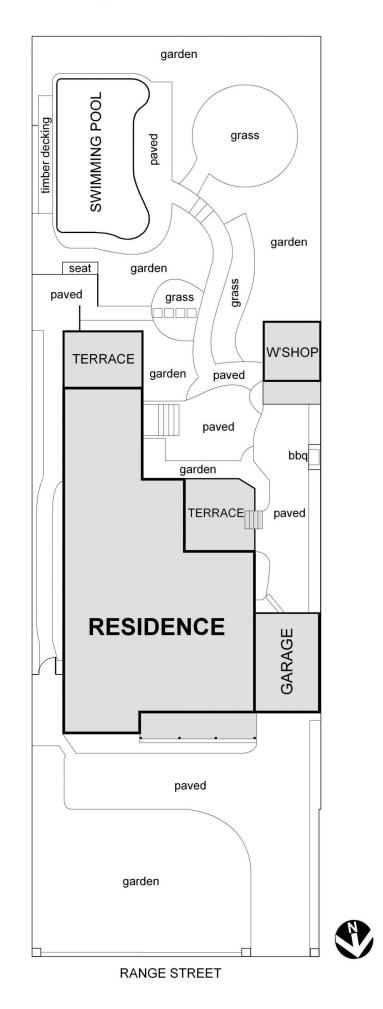

Family room is highlighted through bi-fold doors which creates a perfect opening to the elevated terrace that enjoys views over the valley from an exceptional vantage point. Additional games room provides a private escape with access to rear yard.

## 4 🛤 2 🚔 3 🚘

Land Size : 837 sqm

View : https://www.jacain.com.au/sale/vic/east/cam berwell/residential/house/7450502

Chris Cain 03 9805 2900

Bryan Cain 03 9805 2900

Particulars herein are for information only and do not constitute representation by the Owner or Agent