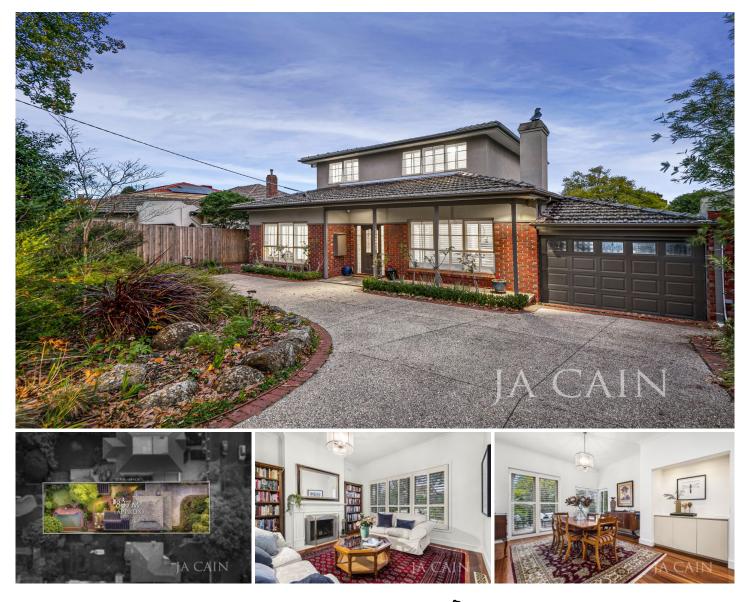

## 14 Range Street Camberwell VIC

This cherished family home has been extensively renovated and meticulously kept to produce a grand family residence which boasts supreme capabilities for indoor/outdoor living through a multitude of formal and informal living zones.

Quality polished floorboards adorn the entrance hallway which flows through double doors to intimate lounge and formal dining area that includes open fire place, decorative alcove and light fittings. Modern gourmet kitchen with SMEG and Miele appliances plus wine rack adjoins the expansive meals area that opens onto private deck.

Family room is highlighted through bi-fold doors which creates a perfect opening to the elevated terrace that enjoys views over the valley from an exceptional vantage point. Additional games room provides a private escape with access to rear yard.