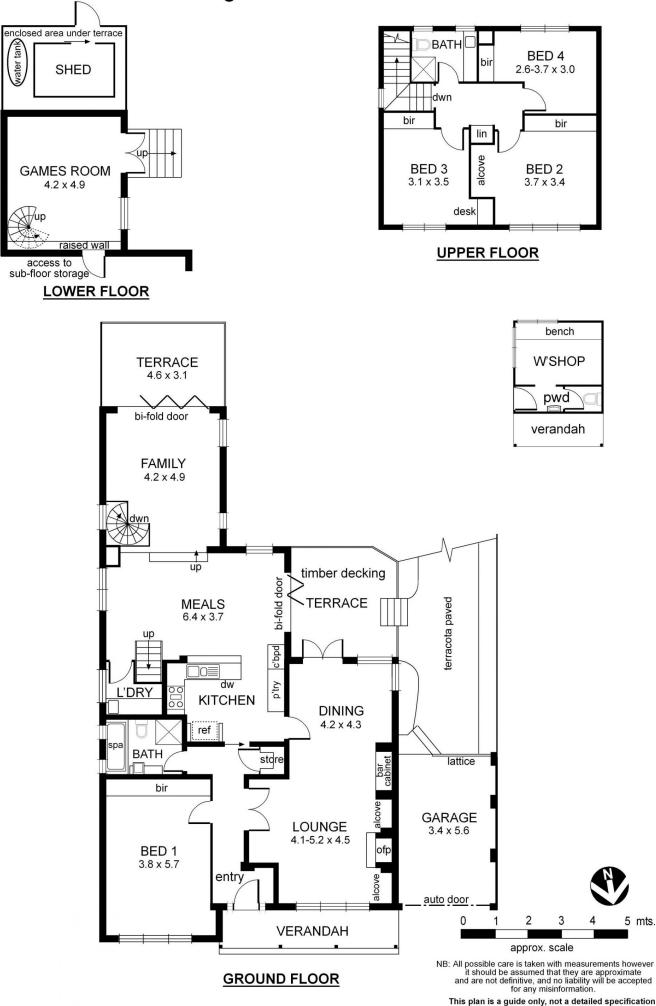

Quality polished floorboards adorn the entrance hallway which flows through double doors to intimate lounge and formal dining area that includes open fire place, decorative alcove and light fittings. Modern gourmet kitchen with SMEG and Miele appliances plus wine rack adjoins the expansive meals area that opens onto private deck.

Family room is highlighted through bi-fold doors which creates a perfect opening to the elevated terrace that enjoys views over the valley from an exceptional vantage point. Additional games room provides a private escape with access to rear yard.

## 4 🛤 2 🚔 3 🚘

Land Size : 837 sqm

View : https://www.jacain.com.au/sale/vic/east/cam berwell/residential/house/7450502

Chris Cain 03 9805 2900

Bryan Cain 03 9805 2900

Particulars herein are for information only and do not constitute representation by the Owner or Agent